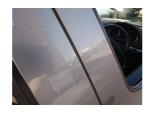

#### Door nsf

Chipped

1 To 5

Smart Repair

#### Door nsf

Dented

2 Or Less UpTo 10mm

Smart Repair