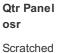

Door osf Chipped Edge Chip Smart Repair

Door osr

Door osf Chipped 1 To 5 Smart Repair

**Qtr Panel** osr

Dented Between

10mm + 30mm

Smart Repair

Over 25mm Not Thru Paint