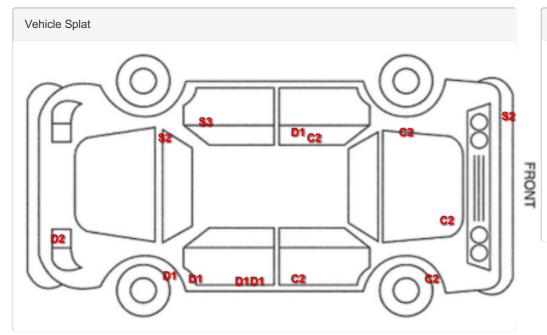

## Damage Lines

| Component       | Condition | Severity                 | Repair              |
|-----------------|-----------|--------------------------|---------------------|
| Wing osf        | Chipped   | 1 To 5                   | Smart Repair        |
| Wing osf        | Scratched | Over 25mm Not Thru Paint | Machine Polish      |
| Door osf        | Scratched | Over 25mm Not Thru Paint | Machine Polish      |
| Door osf        | Chipped   | Edge Chip                | Smart Repair        |
| Door osf        | Chipped   | 1 To 5                   | Smart Repair        |
| Door osr        | Dented    | Between 10mm + 30mm      | Smart Repair        |
| Door osr        | Scratched | Over 25mm Not Thru Paint | Machine Polish      |
| Qtr Panel osr   | Dented    | Between 10mm + 30mm      | Smart Repair        |
| Qtr Panel osr   | Scratched | Over 25mm Not Thru Paint | Machine Polish      |
| Tailgate        | Dented    | Over 30mm                | Repair and Refinish |
| Badgedecal Rear | Missing   | Replace                  | Replace             |
| Qtr Panel nsr   | Scratched | Over 25mm Thru Paint     | Refinish            |
| Door nsr        | Scratched | Over 25mm Thru Paint     | Refinish            |
| Door nsf        | Scratched | Over 25mm Not Thru Paint | Machine Polish      |
| Door nsf        | Chipped   | 1 To 5                   | Smart Repair        |
| Door nsf        | Dented    | 2 Or Less UpTo 10mm      | Smart Repair        |
| Wing nsf        | Chipped   | 1 To 5                   | Smart Repair        |
| Wing nsf        | Scratched | Over 25mm Not Thru Paint | Machine Polish      |
| Bumper Front    | Scratched | 25 to 100mm Thru Paint   | Smart Repair        |
| Bumper Front    | Scratched | Over 25mm Not Thru Paint | Machine Polish      |
| Bonnet          | Chipped   | 1 To 5                   | Smart Repair        |
| Bonnet          | Scratched | Over 25mm Not Thru Paint | Machine Polish      |
|                 |           |                          |                     |

# Splat Key

S2

Scratch/Paint defect 30-100mm

S3

Scratch/Paint defect 100m +

D1

Dent/damage under 30mm

DZ

Dent/damage 30-100mm

C2

Multiple Chips