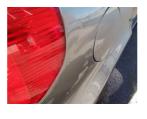

Door osf Chipped Edge Chip Smart Repair

Door osr

Door osf Chipped 1 To 5 Smart Repair

**Qtr Panel** osr

Dented Between

10mm + 30mm

Smart Repair

Over 25mm Not Thru Paint