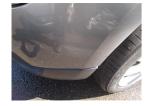

# Bumper **Front**

Scratched

25 to 100mm Thru Paint

Smart Repair

Scratched

Over 25mm Not Thru Paint

Machine Polish