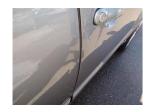

Smart Repair Wing osf

Scratched

Over 25mm Not Thru Paint

Machine Polish

Door osf

Scratched

No

No

Over

25mm Not Thru Paint

Machine Polish

Door osr

Dented

Between

10mm +

30mm

Door osf Chipped Edge Chip Smart Repair

Door osr

Door osf Chipped 1 To 5 Smart Repair

**Qtr Panel** osr

Dented Between

10mm + 30mm

Smart Repair

Over 25mm Not Thru Paint