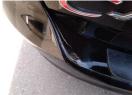

# Damage Lines

| Component     | Condition            | Severity                 | Repair              |
|---------------|----------------------|--------------------------|---------------------|
| Wing osf      | Chipped              | 1 To 5                   | Smart Repair        |
| Door osf      | Scratched            | Over 25mm Thru Paint     | Refinish            |
| Door osr      | Chipped              | 1 To 5                   | Smart Repair        |
| Door osr      | Scratched            | Over 25mm Not Thru Paint | Machine Polish      |
| Qtr Panel osr | Scratched            | Over 25mm Not Thru Paint | Machine Polish      |
| Bumper Rear   | Poor Previous Repair | Paint Flake              | Refinish            |
| Bumper Rear   | Insecure             | Action Required          | Smart Repair        |
| Qtr Panel nsr | Scratched            | Over 25mm Not Thru Paint | Machine Polish      |
| Door nsf      | Scratched            | Over 25mm Not Thru Paint | Machine Polish      |
| Wing nsf      | Scratched            | Over 25mm Not Thru Paint | Machine Polish      |
| Bumper Front  | Scratched            | Over 100mm Thru Paint    | Refinish            |
| Bonnet        | Scratched            | Over 25mm Not Thru Paint | Machine Polish      |
| Roof          | Scratched            | Over 25mm Not Thru Paint | Machine Polish      |
| Door nsr      | Poor Previous Repair | Rippled Over 30%         | Repair and Refinish |