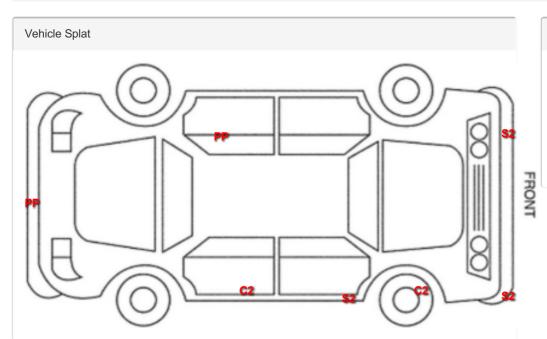

# Damage Lines

| Component     | Condition            | Severity                 | Repair              |
|---------------|----------------------|--------------------------|---------------------|
| Wing osf      | Chipped              | 1 To 5                   | Smart Repair        |
| Door osf      | Scratched            | Over 25mm Thru Paint     | Refinish            |
| Door osr      | Chipped              | 1 To 5                   | Smart Repair        |
| Door osr      | Scratched            | Over 25mm Not Thru Paint | Machine Polish      |
| Qtr Panel osr | Scratched            | Over 25mm Not Thru Paint | Machine Polish      |
| Bumper Rear   | Poor Previous Repair | Paint Flake              | Refinish            |
| Bumper Rear   | Insecure             | Action Required          | Smart Repair        |
| Qtr Panel nsr | Scratched            | Over 25mm Not Thru Paint | Machine Polish      |
| Door nsf      | Scratched            | Over 25mm Not Thru Paint | Machine Polish      |
| Wing nsf      | Scratched            | Over 25mm Not Thru Paint | Machine Polish      |
| Bumper Front  | Scratched            | Over 100mm Thru Paint    | Refinish            |
| Bonnet        | Scratched            | Over 25mm Not Thru Paint | Machine Polish      |
| Roof          | Scratched            | Over 25mm Not Thru Paint | Machine Polish      |
| Door nsr      | Poor Previous Repair | Rippled Over 30%         | Repair and Refinish |

# Splat Key

S2

Scratch/Paint defect 30-100mm

C2

Multiple Chips

PP

Poor Previous