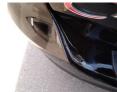

# Damage Lines

| Component     | Condition            | Severity                 | Repair              |
|---------------|----------------------|--------------------------|---------------------|
| Wing osf      | Chipped              | 1 To 5                   | Smart Repair        |
| Door osf      | Scratched            | Over 25mm Thru Paint     | Refinish            |
| Door osr      | Chipped              | 1 To 5                   | Smart Repair        |
| Door osr      | Scratched            | Over 25mm Not Thru Paint | Machine Polish      |
| Qtr Panel osr | Scratched            | Over 25mm Not Thru Paint | Machine Polish      |
| Bumper Rear   | Poor Previous Repair | Paint Flake              | Refinish            |
| Bumper Rear   | Insecure             | Action Required          | Smart Repair        |
| Qtr Panel nsr | Scratched            | Over 25mm Not Thru Paint | Machine Polish      |
| Door nsf      | Scratched            | Over 25mm Not Thru Paint | Machine Polish      |
| Wing nsf      | Scratched            | Over 25mm Not Thru Paint | Machine Polish      |
| Bumper Front  | Scratched            | Over 100mm Thru Paint    | Refinish            |
| Bonnet        | Scratched            | Over 25mm Not Thru Paint | Machine Polish      |
| Roof          | Scratched            | Over 25mm Not Thru Paint | Machine Polish      |
| Door nsr      | Poor Previous Repair | Rippled Over 30%         | Repair and Refinish |