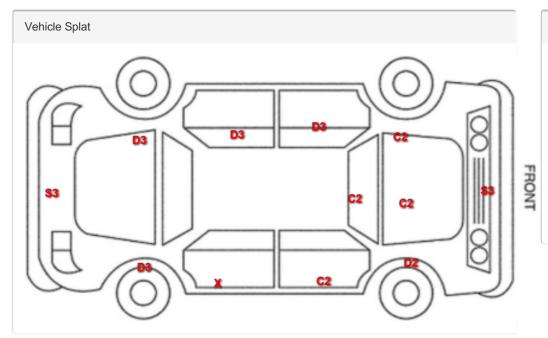

## Damage Lines

Door osr Qtr Panel osr

Roof

| Component            |
|----------------------|
| Bumper Rear          |
| Reflector            |
| Bumper Rear Moulding |
| Boot Lid             |
| Qtr Panel nsr        |
| Door nsr             |
| Door nsf             |
| Wing nsf             |
| Wing nsf             |
| Bonnet               |
| Screen Front         |
| Bumper Front         |
| Wing osf             |
| Door osf             |
| Door osf             |

| Condition | Severity                 |
|-----------|--------------------------|
| Dented    | With Paint Damage        |
| Broken    | Replace                  |
| Broken    | Replace                  |
| Scratched | Over 25mm Not Thru Paint |
| Dented    | With Paint Damage        |
| Dented    | With Paint Damage        |
| Dented    | With Paint Damage        |
| Scratched | Over 25mm Not Thru Paint |
| Chipped   | 1 To 5                   |
| Chipped   | Multiple Chips           |
| Chipped   | UpTo 10mm                |
| Scratched | Over 100mm Thru Paint    |
| Dented    | Over 30mm                |
| Scratched | Over 25mm Not Thru Paint |
| Chipped   | 1 To 5                   |
| Dented    | Over 30% Of Panel        |
| Dented    | With Paint Damage        |

## Splat Key

S3

Scratch/Paint defect 100m +

D2

Dent/damage 30-100mm

D3

Dent/damage 100mm +

C2

Multiple Chips

X

Req Replacement