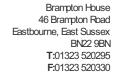

No

No

Damage Assessment

Bumper Rear

Dented

With Paint Damage

Repair and Refinish

Reflector

Broken

Needs Replaced

Replace

Bumper Rear Moulding

Broken

Needs Replaced

Replace

**Boot Lid** 