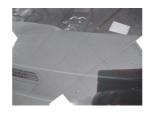

Front

Dented Over 30mm Repair and Refinish

Wing osf

**Qtr Panel** osr Dented With Paint Damage Repair and Refinish

Door osf Chipped 1 To 5 Smart Repair

Refinish

Door osr Dented Over 30% Of Panel Replace

Roof Scratched Over 25mm Not Thru Paint Machine

Polish

## Damage Lines

Door osr Qtr Panel osr

Roof

| Component            |
|----------------------|
| Bumper Rear          |
| Reflector            |
| Bumper Rear Moulding |
| Boot Lid             |
| Qtr Panel nsr        |
| Door nsr             |
| Door nsf             |
| Wing nsf             |
| Wing nsf             |
| Bonnet               |
| Screen Front         |
| Bumper Front         |
| Wing osf             |
| Door osf             |
| Door osf             |

| Condition | Severity                 |
|-----------|--------------------------|
| Dented    | With Paint Damage        |
| Broken    | Replace                  |
| Broken    | Replace                  |
| Scratched | Over 25mm Not Thru Paint |
| Dented    | With Paint Damage        |
| Dented    | With Paint Damage        |
| Dented    | With Paint Damage        |
| Scratched | Over 25mm Not Thru Paint |
| Chipped   | 1 To 5                   |
| Chipped   | Multiple Chips           |
| Chipped   | UpTo 10mm                |
| Scratched | Over 100mm Thru Paint    |
| Dented    | Over 30mm                |
| Scratched | Over 25mm Not Thru Paint |
| Chipped   | 1 To 5                   |
| Dented    | Over 30% Of Panel        |
| Dented    | With Paint Damage        |