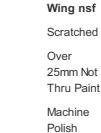

Scratched

Over 25mm Not

Thru Paint Machine Polish

**Qtr Panel** nsr Dented With Paint

Dented With Paint Damage Repair and Refinish

Door nsr

Door nsf Dented With Paint Damage Repair and

Wing nsf Chipped 1 To 5 Smart Repair