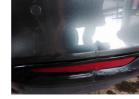

No

No

Damage Assessment

Bumper Rear

Dented

With Paint Damage

Repair and Refinish

Reflector

Broken

Needs Replaced

Replace

Bumper Rear Moulding

Broken

Needs Replaced

Replace

**Boot Lid** 