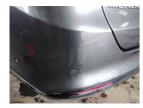

No

No

Damage Assessment

Bumper Rear

Dented

With Paint Damage

Repair and Refinish

Reflector

Broken

Needs Replaced

Replace

Bumper Rear Moulding

Broken

Needs Replaced

Replace

**Boot Lid** 