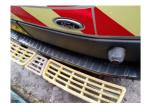

# Bumper Front Moulding

Broken

Needs Replaced

Replace

# Bumper Rear Moulding

Scuffed (Unpainted)

Over 100mm

Smart Repair