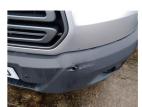

# Bumper Front Moulding

Broken

Needs Replaced

Replace

# Bumper Rear Moulding

Scuffed (Unpainted)

Over 100mm

Smart Repair