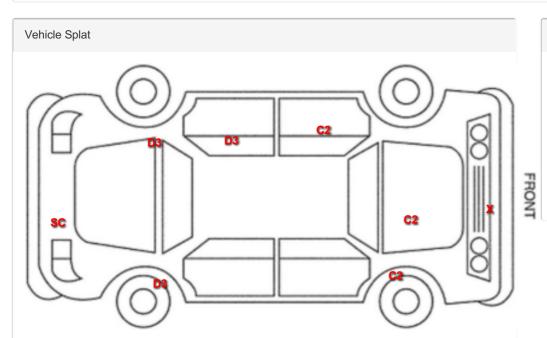

# Splat Key

D3

Dent/damage 100mm +

Smart Repair

C2

Multiple Chips

X

Req Replacement

SC

Scuff