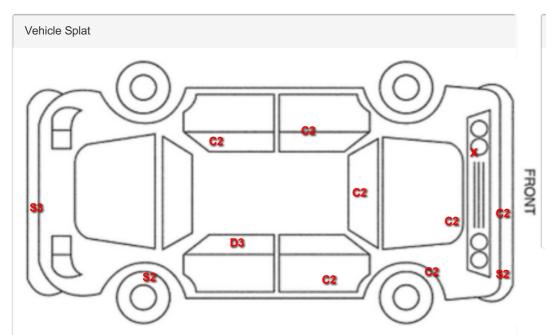

### Splat Key

S2

Scratch/Paint defect 30-100mm

**S**3

Scratch/Paint defect 100m +

**D**3

Dent/damage 100mm +

C2

Multiple Chips

X

Req Replacement