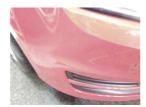

## Bumper Front

Scratched

25 to 100mm Thru Paint

Smart Repair

# Chipped

Front

Bumper

Multiple Chips

Smart Repair

**Bonnet** 

Chipped

Multiple Chips