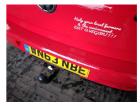

**VOLKSWAGEN** Make Model GOLF SE

**BLUEMOTION TECH T** 

- 1598cc

Mileage 120818 miles

**Body Type** 

Hatchback **Fuel Type** Diesel **Transmission** Manual

Gears

**Doors** Colour

Year of MFR

Date First Reg

31/10/2013

5

Red

2013

Miscellaneous

**V5** Location