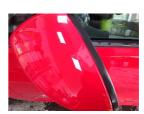

#### Damage Assessment

Wing osf Chipped 1 To 5 Smart Repair

Scratched (Painted)

UpTo 25mm Not Thru Paint

Machine Polish

Chipped 1 To 5 Smart

Repair

Door osf

Chipped

Edge Chip

Smart Repair

**Qtr Panel** osr

Scratched

Over 25mm Thru Paint

Refinish

Bumper Rear