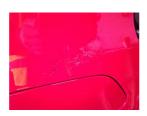

#### Damage Assessment

Wing osf Chipped 1 To 5 Smart Repair

Scratched (Painted)

UpTo 25mm Not Thru Paint

Machine Polish

Chipped 1 To 5 Smart

Repair

Door osf

Chipped

Edge Chip

Smart Repair

**Qtr Panel** osr

Scratched

Over 25mm Thru Paint

Refinish

Bumper Rear