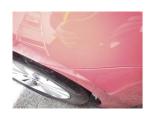

#### Damage Assessment

Wing osf Chipped 1 To 5 Smart Repair

Scratched (Painted)

UpTo 25mm Not Thru Paint

Machine Polish

Chipped 1 To 5 Smart

Repair

Door osf

Chipped

Edge Chip

Smart Repair

**Qtr Panel** osr

Scratched

Over 25mm Thru Paint

Refinish

Bumper Rear