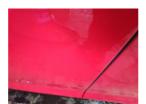

#### Damage Assessment

Wing osf Chipped 1 To 5 Smart Repair

Scratched (Painted)

UpTo 25mm Not Thru Paint

Machine Polish

Chipped 1 To 5 Smart

Repair

Door osf

Chipped

Edge Chip

Smart Repair

**Qtr Panel** osr

Scratched

Over 25mm Thru Paint

Refinish

Bumper Rear

Scratched

Over 100mm Thru Paint

Refinish

Door nsr

Chipped 1 To 5

Smart Repair

Door nsf

Chipped