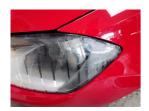

# Door Mirror Assy nsf

Scratched (Painted)

Over 25mm Thru Paint

Smart Repair

Headlamp ns

Broken

Needs Replaced

Replace