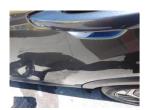

## Bumper Rear

Scratched

Over 25mm Not Thru Paint

Machine Polish

### Bumper Rear

Chipped

Multiple Chips

Smart Repair