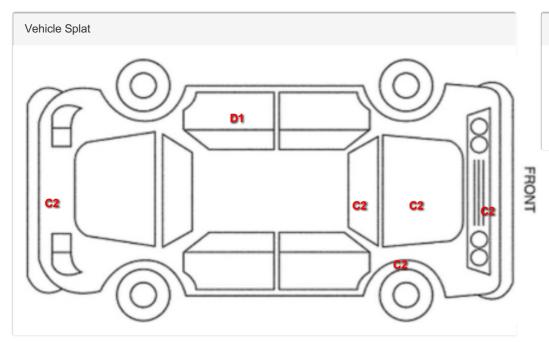

| Scratched | Over 25mm Not Thru Paint | Machine Polish |
| Screen Front  | Chipped   | UpTo 10mm                | Smart Repair   |
| Door nsf      | Scratched | Over 25mm Not Thru Paint | Machine Polish |
| Door nsr      | Dented    | 2 Or Less UpTo 10mm      | Smart Repair   |
| Bumper Rear   | Scratched | Over 25mm Not Thru Paint | Machine Polish |
| Bumper Rear   | Chipped   | Multiple Chips           | Smart Repair   |
| Qtr Panel osr | Scratched | Over 25mm Not Thru Paint | Machine Polish |
| Door osr      | Scratched | Over 25mm Not Thru Paint | Machine Polish |
| Door osf      | Scratched | Over 25mm Not Thru Paint | Machine Polish |
| Wing osf      | Scratched | Over 25mm Not Thru Paint | Machine Polish |
| Wing osf      | Chipped   | 1 To 5                   | Smart Repair   |



# Splat Key

D1

Dent/damage under 30mm

C2

Multiple Chips

### Comments

£100 ADDITIONAL FEE Last Service - 28/02/2024 at 28,009 miles (1 MAIN DEALER SERVICE)

No mechanical inspection has been undertaken on this vehicle, any mechanical items noted are for reference only and cannot be relied on.