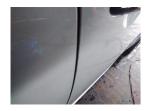

## Damage Assessment

Door osf Chipped Edge Chip Smart

Repair

**Qtr Panel** nsr Chipped 1 To 5 Smart Repair

Front Chipped UpTo 10<sub>mm</sub> Smart Repair

Screen

# Damage Lines

Component

Door osf

Qtr Panel nsr

Screen Front

Condition
Chipped
Chipped
Chipped

Severity
Edge Chip
1 To 5
UpTo 10mm

Repair