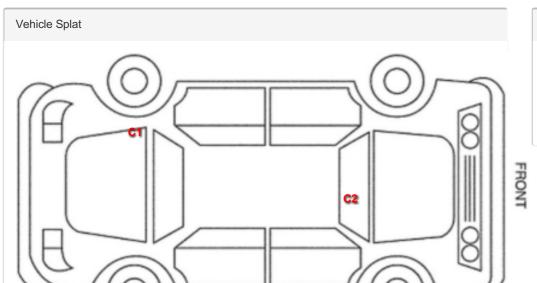

## Damage Assessment

Door osf Chipped Edge Chip Smart

Repair

**Qtr Panel** nsr Chipped 1 To 5 Smart Repair

Front Chipped UpTo 10<sub>mm</sub> Smart Repair

Screen

# Damage Lines

Component

Door osf

Qtr Panel nsr

Screen Front

Condition
Chipped
Chipped
Chipped

Severity
Edge Chip
1 To 5
UpTo 10mm

Repair

Smart Repair Smart Repair Smart Repair

Splat Key

C1

Single Chip

C2

Multiple Chips

Comments

£100 ADDITIONAL FEE SERVICES STORED ON ONBOARD SYSTEM Last Service - 31/12/2024 at 16,257 miles (2 M