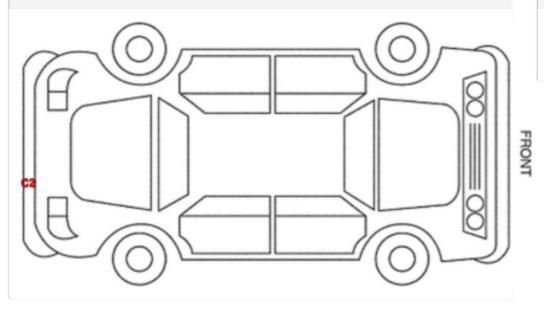

## Damage Assessment

Door osf
Chipped
Edge Chip
Smart
Repair

Rear
Chipped
Multiple
Chips
Smart
Repair

Bumper

Chipped
Edge Chip
Smart
Repair

Door nsr

Seat Back Cover osf

Torn

UpTo 3mm

Smart Repair

| Damage I | Lines |
|----------|-------|
|----------|-------|

Component

Door osf
Bumper Rear
Door nsr

Seat Back Cover osf

Condition

Chipped Chipped Chipped Torn Severity

Edge Chip Multiple Chips Edge Chip UpTo 3mm Repair

Smart Repair Smart Repair Smart Repair Smart Repair

Vehicle Splat

Splat Key

C2 Multiple Chips

Comments

Last Service - 04/07/2023 at 42,307 miles (2 MAIN DEALER SERVICES)