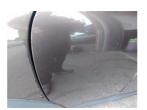

Smart Repair

Wing osf

Scratched

Over 25mm Not Thru Paint

Machine Polish

Wing osf Chipped 1 To 5 Smart Repair

Dented With Paint Damage

Door osf

#### Wing nsf

Chipped

1 To 5

Smart Repair