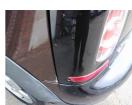

#### **Qtr Panel** osr

Scratched

Over 25mm Thru Paint

Refinish

### Bumper Rear Moulding

Broken

Needs Replaced

Replace

Scratched

Over 25mm Not Thru Paint

Machine Polish