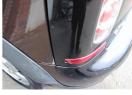

### Bumper Rear Moulding

Broken

Needs Replaced

Replace

Scratched

Over 25mm Not Thru Paint

Machine Polish