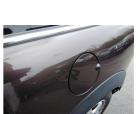

Chipped Multiple Chips

Refinish



Bumper **Front** 

Scratched

Over 100mm Thru Paint

Refinish



Screen Front

No

No

No

No

Chipped

UpTo 10mm

Smart Repair

Wing osf

Scratched

Over 25mm Not Thru Paint

Machine Polish



Wing osf Chipped 1 To 5 Smart Repair



Dented With Paint Damage

Door osf

Repair and Refinish

Door osr

Scratched

Over 25mm Not Thru Paint

Machine Polish



Door osr

Chipped

1 To 5

Smart Repair



#### **Qtr Panel** osr

Scratched

Over 25mm Thru Paint

Refinish

### Roof

Scratched

Over 25mm Not Thru Paint

Machine Polish



### Bumper Rear

Scratched

Over 100mm Thru Paint

Refinish



## **Boot Lid**

Chipped

Multiple Chips

Refinish



### Bumper Rear Moulding

Broken

Needs Replaced

Replace



Scratched

Over 25mm Not Thru Paint

Machine Polish



## Qtr Panel nsr

Chipped

1 To 5 Smart Repair



#### Door nsf

Chipped

Multiple Chips

Refinish



#### Wing nsf

Chipped

1 To 5

Smart Repair



# Reflector

Broken

Needs Replaced

Replace



## **Qtr Panel** nsr

Dented

With Paint Damage

Repair and Refinish



#### Door osr

Dented

2 Or Less UpTo 10mm

Smart Repair



#### **Qtr Panel** osr

Dented

2 Or Less UpTo 10mm

Smart Repair

## Damage Lines

| Component            | Condition | Severity                 | Repair              |
|----------------------|-----------|--------------------------|---------------------|
| Bonnet               | Chipped   | Multiple Chips           | Refinish            |
| Bumper Front         | Scratched | Over 100mm Thru Paint    | Refinish            |
| Screen Front         | Chipped   | UpT