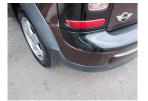

### Bumper Rear

Scratched

Over 100mm Thru Paint

Refinish

### Bumper Rear Moulding

Broken

Needs Replaced

Replace

Scratched

Over 25mm Not Thru Paint

Machine Polish