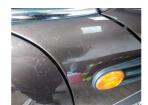

## Qtr Panel nsr

Chipped

1 To 5 Smart Repair

## **Qtr Panel** nsr

Dented

With Paint Damage

Repair and Refinish