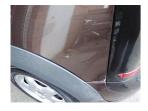

## **Qtr Panel** nsr

Dented

With Paint Damage

Repair and Refinish

#### Door osr

Dented

2 Or Less UpTo 10mm

Smart Repair

#### **Qtr Panel** osr

Dented

2 Or Less UpTo 10mm

Smart Repair