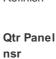

## Qtr Panel nsr

Chipped

1 To 5 Smart Repair

## **Qtr Panel** nsr

Dented

With Paint Damage

Repair and Refinish