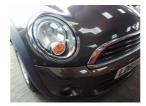

#### Wing nsf

Chipped

1 To 5

Smart Repair

# Reflector

Broken

Needs Replaced

Replace