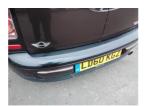

### Bumper Rear

Scratched

Over 100mm Thru Paint

Refinish

### Bumper Rear Moulding

Broken

Needs Replaced

Replace

Scratched

Over 25mm Not Thru Paint

Machine Polish