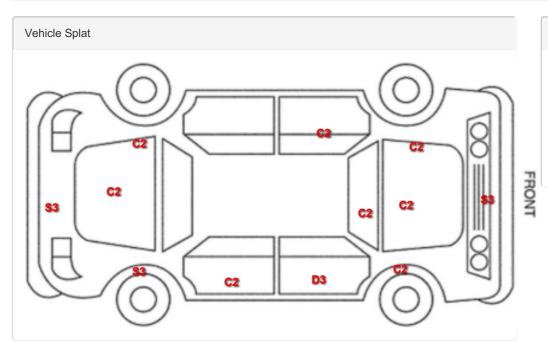

## Damage Lines

| Component            | Condition | Severity                 | Repair              |
|----------------------|-----------|--------------------------|---------------------|
| Bonnet               | Chipped   | Multiple Chips           | Refinish            |
| Bumper Front         | Scratched | Over 100mm Thru Paint    | Refinish            |
| Screen Front         | Chipped   | UpTo 10mm                | Smart Repair        |
| Wing osf             | Scratched | Over 25mm Not Thru Paint | Machine Polish      |
| Wing osf             | Chipped   | 1 To 5                   | Smart Repair        |
| Door osf             | Dented    | With Paint Damage        | Repair and Refinish |
| Door osr             | Scratched | Over 25mm Not Thru Paint | Machine Polish      |
| Door osr             | Chipped   | 1 To 5                   | Smart Repair        |
| Qtr Panel osr        | Scratched | Over 25mm Thru Paint     | Refinish            |
| Roof                 | Scratched | Over 25mm Not Thru Paint | Machine Polish      |
| Bumper Rear          | Scratched | Over 100mm Thru Paint    | Refinish            |
| Boot Lid             | Chipped   | Multiple Chips           | Refinish            |
| Bumper Rear Moulding | Broken    | Replace                  | Replace             |
| Qtr Panel nsr        | Scratched | Over 25mm Not Thru Paint | Machine Polish      |
| Qtr Panel nsr        | Chipped   | 1 To 5                   | Smart Repair        |
| Door nsf             | Chipped   | Multiple Chips           | Refinish            |
| Wing nsf             | Chipped   | 1 To 5                   | Smart Repair        |
| Reflector            | Broken    | Replace                  | Replace             |
| Qtr Panel nsr        | Dented    | With Paint Damage        | Repair and Refinish |
| Door osr             | Dented    | 2 Or Less UpTo 10mm      | Smart Repair        |
| Qtr Panel osr        | Dented    | 2 Or Less UpTo 10mm      | Smart Repair        |
|                      |           |                          |                     |

## Splat Key

S3

Scratch/Paint defect 100m +

D3

Dent/damage 100mm +

C2

Multiple Chips