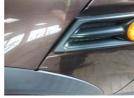

#### Wing nsf

Chipped

1 To 5

Smart Repair

# Reflector

Broken

Needs Replaced

Replace