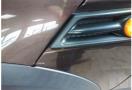

#### Wing nsf

Chipped

1 To 5

Smart Repair

# Reflector

Broken

Needs Replaced

Replace