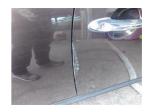

Smart Repair

Wing osf

Scratched

Over 25mm Not Thru Paint

Machine Polish

Wing osf Chipped 1 To 5 Smart Repair

Dented With Paint Damage

Door osf

Repair and Refinish

Door osr

Scratched

Over 25mm Not Thru Paint

Machine Polish

Door osr

Chipped

1 To 5

#### Door osr

Dented

2 Or Less UpTo 10mm

Smart Repair