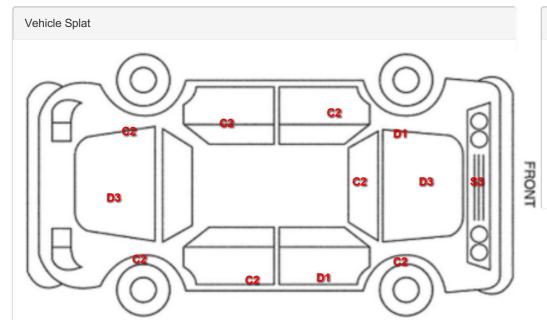

## Damage Lines

| Component     | Condition | Severity                 |
|---------------|-----------|--------------------------|
| Boot Lid      | Dented    | With Paint Damage        |
| Bumper Rear   | Scratched | Over 25mm Not Thru Paint |
| Qtr Panel nsr | Scratched | Over 25mm Not Thru Paint |
| Qtr Panel nsr | Chipped   | 1 To 5                   |
| Qtr Panel osr | Scratched | Over 25mm Not Thru Paint |
| Qtr Panel osr | Chipped   | 1 To 5                   |
| Door nsr      | Scratched | Over 25mm Not Thru Paint |
| Door nsr      | Chipped   | 1 To 5                   |
| Door nsf      | Scratched | Over 25mm Not Thru Paint |
| Door nsf      | Chipped   | 1 To 5                   |
| Wing nsf      | Scratched | Over 25mm Not Thru Paint |
| Wing nsf      | Dented    | 2 Or Less UpTo 10mm      |
| Screen Front  | Chipped   | UpTo 10mm                |
| Bumper Front  | Scratched | Over 100mm Thru Paint    |
| Bonnet        | Dented    | With Paint Damage        |
| Wing osf      | Scratched | Over 25mm Not Thru Paint |
| Wing osf      | Chipped   | 1 To 5                   |
| Door osf      | Scratched | Over 25mm Not Thru Paint |
| Door osf      | Dented    | 2 Or Less UpTo 10mm      |
| Door osr      | Scratched | Over 25mm Not Thru Paint |
| Door osr      | Chipped   | 1 To 5                   |
| Roof          | Scratched | Over 25mm Not Thru Paint |
| Door nsr      | Dented    | 2 Or Less UpTo 10mm      |
| Door nsf      | Dented    | Between 10mm + 30mm      |
|               |           |                          |

## Splat Key

S3

Scratch/Paint defect 100m +

D'

Dent/damage under 30mm

D3

Dent/damage 100mm +

C2

Multiple Chips