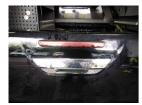

Damage Assessment

**Boot Lid** 

Dented

With Paint Damage

Repair and Refinish Bumper Rear

Scratched

Over 25mm Not Thru Paint

Machine Polish

## Bumper Front

Scratched

Over 100mm Thru Paint

Refinish