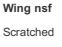

Over 25mm Not Thru Paint

Machine Polish

Door nsf

Chipped 1 To 5

Smart Repair

Over 25mm Not Thru Paint

Machine Polish

Wing nsf

Dented

2 Or Less UpTo 10mm

Smart Repair

Screen **Front** 

Chipped

UpTo 10mm

Smart Repair