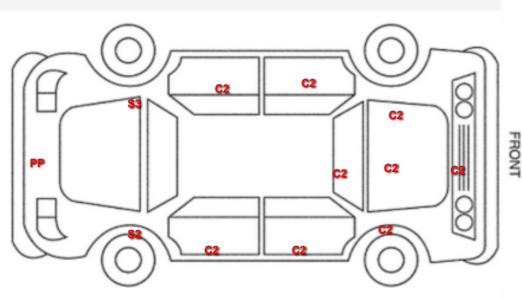

# Vehicle Splat

# Splat Key

# S2 Scratch/Paint defect 30-100mm S3 Scratch/Paint defect 100m + C2 Multiple Chips PP Poor Previous