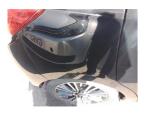

# Door osr

Over 25mm Not Thru Paint

Machine Polish

Bumper Rear Poor Previous Repair Paint Flake

Chipped Multiple Chips Refinish

Wing nsf

Scratched Over 25mm Not Thru Paint

Machine Polish