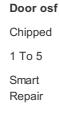

Wing nsf Chipped 1 To 5

Smart Repair

Thru Paint Machine Polish

Door osr

Chipped

1 To 5

Smart

Repair