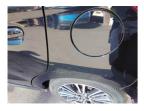

# Door osr

Over 25mm Not Thru Paint

Machine Polish

Bumper Rear Poor Previous Repair Paint Flake

Chipped Multiple Chips Refinish

Wing nsf

Scratched Over 25mm Not Thru Paint

Machine Polish