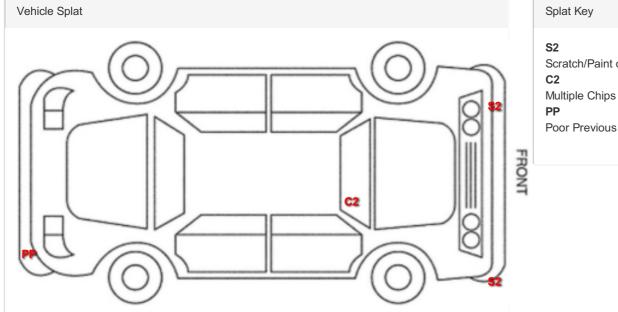

# Bumper Rear

Poor Previous Repair

Poor Paint

Refinish

## Damage Lines

Component Condition Severity Repair Door osf Chipped Edge Chip Smart Repair Poor Paint Bumper Rear Poor Previous Repair Refinish Over 25mm Not Thru Paint Qtr Panel nsr Scratched Machine Polish Scratched Over 25mm Not Thru Paint Machine Polish Door nsr Wing nsf Scratched Over 25mm Not Thru Paint Machine Polish Over 100mm Thru Paint **Bumper Front** Scratched Refinish Screen Front Chipped UpTo 10mm Smart Repair

Scratch/Paint defect 30-100mm

Comments

No mechanical inspection has been undertaken on this vehicle, any mechanical items noted are for reference only and cannot be relied on.