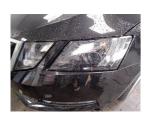

## Damage Assessment

**Bonnet** 

Chipped 1 To 5

Smart Repair

Scratched

25mm Not

Over

Bumper Front

Scratched

Over 25mm Not Thru Paint

Machine Polish

Bumper **Front** 

Chipped

Multiple Chips

Smart Repair

Wing osf Door osf

Scratched

Over

25mm Not

Thru Paint Machine Polish

Door osf

Chipped

1 To 5

Smart

Repair

Screen Front Chipped

UpTo 10mm

Smart Repair

Over 25mm Not Thru Paint

Machine Polish

# Wing nsf

Scratched

Over 25mm Not Thru Paint

Machine Polish

## Damage Lines

| Component     | Condition | Severity                 | Repair              |
|---------------|-----------|--------------------------|---------------------|
| Bonnet        | Chipped   | 1 To 5                   | Smart Repair        |
| Bumper Front  | Scratched | Over 25mm Not Thru Paint | Machine Polish      |
| Bumper Front  | Chipped   | Multiple Chips           | Smart Repair        |
| Wing osf      | Scratched | Over 25mm Not Thru Paint | Machine Polish      |
| Screen Front  | Chipped   | UpTo 10mm                | Smart Repair        |
| Door osf      | Scratched | Over 25mm Not Thru Paint | Machine Polish      |
| Door osf      | Chipped   | 1 To 5                   | Smart Repair        |
| Door osr      | Scratched | Over 25mm Not Thru Paint | Machine Polish      |
| Door osr      | Chipped   | 1 To 5                   | Smart Repair        |
| Qtr Panel osr | Scratched | Over 25mm Not Thru Paint | Machine Polish      |
| Qtr Panel osr | Chipped   | 1 To 5                   | Smart Repair        |
| Bumper Rear   | Scratched | Over 25mm Not Thru Paint | Machine Polish      |
| Bumper Rear   | Scratched | 25 to 100mm Thru Paint   | Smart Repair        |
| Boot Lid      | Scratched | Over 25mm Not Thru Paint | Machine Polish      |
| Qtr Panel nsr | Scratched | Over 25mm Not Thru Paint | Machine Polish      |
| Door nsr      | Scratched | Over 25mm Thru Paint     | Refinish            |
| Door nsf      | Dented    | With Paint Damage        | Repair and Refinish |
| Wing nsf      | Scratched | Over 25mm Not Thru Paint | Machine Polish      |
| Bumper Front  | Scratched | 25 to 100mm Thru Paint   | Smart Repair        |