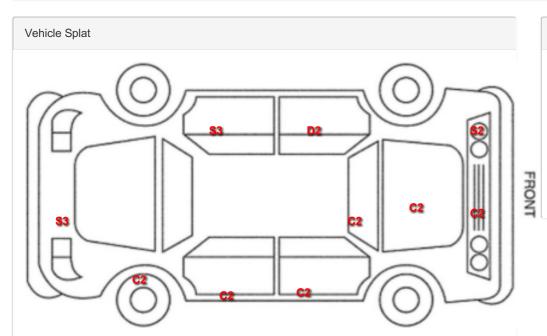

## Damage Lines

| Component     | Condition | Severity                 | Repair              |
|---------------|-----------|--------------------------|---------------------|
| Bonnet        | Chipped   | 1 To 5                   | Smart Repair        |
| Bumper Front  | Scratched | Over 25mm Not Thru Paint | Machine Polish      |
| Bumper Front  | Chipped   | Multiple Chips           | Smart Repair        |
| Wing osf      | Scratched | Over 25mm Not Thru Paint | Machine Polish      |
| Screen Front  | Chipped   | UpTo 10mm                | Smart Repair        |
| Door osf      | Scratched | Over 25mm Not Thru Paint | Machine Polish      |
| Door osf      | Chipped   | 1 To 5                   | Smart Repair        |
| Door osr      | Scratched | Over 25mm Not Thru Paint | Machine Polish      |
| Door osr      | Chipped   | 1 To 5                   | Smart Repair        |
| Qtr Panel osr | Scratched | Over 25mm Not Thru Paint | Machine Polish      |
| Qtr Panel osr | Chipped   | 1 To 5                   | Smart Repair        |
| Bumper Rear   | Scratched | Over 25mm Not Thru Paint | Machine Polish      |
| Bumper Rear   | Scratched | 25 to 100mm Thru Paint   | Smart Repair        |
| Boot Lid      | Scratched | Over 25mm Not Thru Paint | Machine Polish      |
| Qtr Panel nsr | Scratched | Over 25mm Not Thru Paint | Machine Polish      |
| Door nsr      | Scratched | Over 25mm Thru Paint     | Refinish            |
| Door nsf      | Dented    | With Paint Damage        | Repair and Refinish |
| Wing nsf      | Scratched | Over 25mm Not Thru Paint | Machine Polish      |
| Bumper Front  | Scratched | 25 to 100mm Thru Paint   | Smart Repair        |

## Splat Key

S2

Scratch/Paint defect 30-100mm

5.

Scratch/Paint defect 100m +

D2

Dent/damage 30-100mm

C2

Multiple Chips