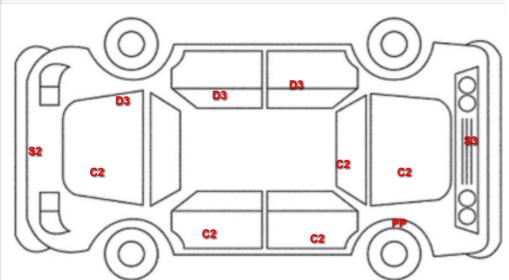

# Vehicle Splat

#### Splat Key

S2

Scratch/Paint defect 30-100mm

Scratch/Paint defect 100m +

Dent/damage 100mm +

C2

Multiple Chips

PP

Poor Previous