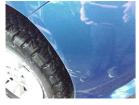

Dented

With Paint Damage

Repair and Refinish Bumper Rear

Scratched

Over 25mm Not Thru Paint

Machine Polish

Bumper Rear

Chipped

Multiple Chips

Smart Repair

**Qtr Panel** 

nsr

Scratched

Over

Door nsr

Scratched