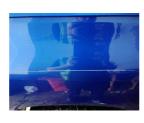

## Damage Lines

| Component            | Condition | Severity                 | Repair              |
|----------------------|-----------|--------------------------|---------------------|
| Boot Lid             | Dented    | With Paint Damage        | Repair and Refinish |
| Bumper Rear          | Scratched | Over 25mm Not Thru Paint | Machine Polish      |
| Bumper Rear          | Chipped   | Multiple Chips           | Smart Repair        |
| Qtr Panel nsr        | Scratched | Over 25mm Not Thru Paint | Machine Polish      |
| Qtr Panel nsr        | Chipped   | 1 To 5                   | Smart Repair        |
| Door nsr             | Scratched | Over 25mm Not Thru Paint | Machine Polish      |
| Door nsr             | Chipped   | 1 To 5                   | Smart Repair        |
| Door nsf             | Scratched | Over 25mm Not Thru Paint | Machine Polish      |
| Door nsf             | Chipped   | 1 To 5                   | Smart Repair        |
| Wing nsf             | Scratched | Over 25mm Not Thru Paint | Machine Polish      |
| Wing nsf             | Chipped   | 1 To 5                   | Smart Repair        |
| Bumper Front         | Scratched | Over 25mm Not Thru Paint | Machine Polish      |
| Bumper Front         | Scratched | 25 to 100mm Thru Paint   | Smart Repair        |
| Bonnet               | Chipped   | 1 To 5                   | Smart Repair        |
| Wing osf             | Chipped   | 1 To 5                   | Smart Repair        |
| Screen Front         | Chipped   | UpTo 10mm                | Smart Repair        |
| Door osf             | Dented    | Between 10mm + 30mm      | Smart Repair        |
| Door osr             | Scratched | Over 25mm Not Thru Paint | Machine Polish      |
| Door osr             | Chipped   | 1 To 5                   | Smart Repair        |
| Qtr Panel osr        | Scratched | Over 25mm Thru Paint     | Refinish            |
| Roof                 | Dented    | Between 10mm + 30mm      | Smart Repair        |
| Door nsr             | Dented    | Between 10mm + 30mm      | Smart Repair        |
| Door nsf             | Dented    | Between 10mm + 30mm      | Smart Repair        |
| Door osr             | Dented    | Between 10mm + 30mm      | Smart Repair        |
| Door Mirror Assy nsf | Broken    | Replace                  | Replace             |