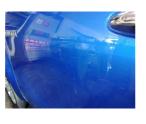

## Damage Lines

| Component            | Condition | Severity                 | Repair              |
|----------------------|-----------|--------------------------|---------------------|
| Boot Lid             | Dented    | With Paint Damage        | Repair and Refinish |
| Bumper Rear          | Scratched | Over 25mm Not Thru Paint | Machine Polish      |
| Bumper Rear          | Chipped   | Multiple Chips           | Smart Repair        |
| Qtr Panel nsr        | Scratched | Over 25mm Not Thru Paint | Machine Polish      |
| Qtr Panel nsr        | Chipped   | 1 To 5                   | Smart Repair        |
| Door nsr             | Scratched | Over 25mm Not Thru Paint | Machine Polish      |
| Door nsr             | Chipped   | 1 To 5                   | Smart Repair        |
| Door nsf             | Scratched | Over 25mm Not Thru Paint | Machine Polish      |
| Door nsf             | Chipped   | 1 To 5                   | Smart Repair        |
| Wing nsf             | Scratched | Over 25mm Not Thru Paint | Machine Polish      |
| Wing nsf             | Chipped   | 1 To 5                   | Smart Repair        |
| Bumper Front         | Scratched | Over 25mm Not Thru Paint | Machine Polish      |
| Bumper Front         | Scratched | 25 to 100mm Thru Paint   | Smart Repair        |
| Bonnet               | Chipped   | 1 To 5                   | Smart Repair        |
| Wing osf             | Chipped   | 1 To 5                   | Smart Repair        |
| Screen Front         | Chipped   | UpTo 10mm                | Smart Repair        |
| Door osf             | Dented    | Between 10mm + 30mm      | Smart Repair        |
| Door osr             | Scratched | Over 25mm Not Thru Paint | Machine Polish      |
| Door osr             | Chipped   | 1 To 5                   | Smart Repair        |
| Qtr Panel osr        | Scratched | Over 25mm Thru Paint     | Refinish            |
| Roof                 | Dented    | Between 10mm + 30mm      | Smart Repair        |
| Door nsr             | Dented    | Between 10mm + 30mm      | Smart Repair        |
| Door nsf             | Dented    | Between 10mm + 30mm      | Smart Repair        |
| Door osr             | Dented    | Between 10mm + 30mm      | Smart Repair        |
| Door Mirror Assy nsf | Broken    | Replace                  | Replace             |