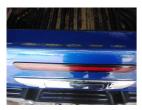

Dented

With Paint Damage

Repair and Refinish Bumper Rear

Scratched

Over 25mm Not Thru Paint

Machine Polish

Bumper Rear

Chipped

## Damage Lines

| Component            | Condition | Severity                 | Repair              |
|----------------------|-----------|--------------------------|---------------------|
| Boot Lid             | Dented    | With Paint Damage        | Repair and Refinish |
| Bumper Rear          | Scratched | Over 25mm Not Thru Paint | Machine Polish      |
| Bumper Rear          | Chipped   | Multiple Chips           | Smart Repair        |
| Qtr Panel nsr        | Scratched | Over 25mm Not Thru Paint | Machine Polish      |
| Qtr Panel nsr        | Chipped   | 1 To 5                   | Smart Repair        |
| Door nsr             | Scratched | Over 25mm Not Thru Paint | Machine Polish      |
| Door nsr             | Chipped   | 1 To 5                   | Smart Repair        |
| Door nsf             | Scratched | Over 25mm Not Thru Paint | Machine Polish      |
| Door nsf             | Chipped   | 1 To 5                   | Smart Repair        |
| Wing nsf             | Scratched | Over 25mm Not Thru Paint | Machine Polish      |
| Wing nsf             | Chipped   | 1 To 5                   | Smart Repair        |
| Bumper Front         | Scratched | Over 25mm Not Thru Paint | Machine Polish      |
| Bumper Front         | Scratched | 25 to 100mm Thru Paint   | Smart Repair        |
| Bonnet               | Chipped   | 1 To 5                   | Smart Repair        |
| Wing osf             | Chipped   | 1 To 5                   | Smart Repair        |
| Screen Front         | Chipped   | UpTo 10mm                | Smart Repair        |
| Door osf             | Dented    | Between 10mm + 30mm      | Smart Repair        |
| Door osr             | Scratched | Over 25mm Not Thru Paint | Machine Polish      |
| Door osr             | Chipped   | 1 To 5                   | Smart Repair        |
| Qtr Panel osr        | Scratched | Over 25mm Thru Paint     | Refinish            |
| Roof                 | Dented    | Between 10mm + 30mm      | Smart Repair        |
| Door nsr             | Dented    | Between 10mm + 30mm      | Smart Repair        |
| Door nsf             | Dented    | Between 10mm + 30mm      | Smart Repair        |
| Door osr             | Dented    | Between 10mm + 30mm      | Smart Repair        |
| Door Mirror Assy nsf | Broken    | Replace                  | Replace             |