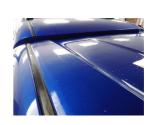

Refinish

Roof
Dented
Between
10mm +
30mm
Smart

Thru Paint

Machine

Polish

Door nsr Dented Between 10mm + 30mm Smart

Door nsf
Dented
Between
10mm +
30mm
Smart

Door osr Dented Between 10mm + 30mm Smart

## Damage Lines

| Component            | Condition | Severity                 | Repair              |
|----------------------|-----------|--------------------------|---------------------|
| Boot Lid             | Dented    | With Paint Damage        | Repair and Refinish |
| Bumper Rear          | Scratched | Over 25mm Not Thru Paint | Machine Polish      |
| Bumper Rear          | Chipped   | Multiple Chips           | Smart Repair        |
| Qtr Panel nsr        | Scratched | Over 25mm Not Thru Paint | Machine Polish      |
| Qtr Panel nsr        | Chipped   | 1 To 5                   | Smart Repair        |
| Door nsr             | Scratched | Over 25mm Not Thru Paint | Machine Polish      |
| Door nsr             | Chipped   | 1 To 5                   | Smart Repair        |
| Door nsf             | Scratched | Over 25mm Not Thru Paint | Machine Polish      |
| Door nsf             | Chipped   | 1 To 5                   | Smart Repair        |
| Wing nsf             | Scratched | Over 25mm Not Thru Paint | Machine Polish      |
| Wing nsf             | Chipped   | 1 To 5                   | Smart Repair        |
| Bumper Front         | Scratched | Over 25mm Not Thru Paint | Machine Polish      |
| Bumper Front         | Scratched | 25 to 100mm Thru Paint   | Smart Repair        |
| Bonnet               | Chipped   | 1 To 5                   | Smart Repair        |
| Wing osf             | Chipped   | 1 To 5                   | Smart Repair        |
| Screen Front         | Chipped   | UpTo 10mm                | Smart Repair        |
| Door osf             | Dented    | Between 10mm + 30mm      | Smart Repair        |
| Door osr             | Scratched | Over 25mm Not Thru Paint | Machine Polish      |
| Door osr             | Chipped   | 1 To 5                   | Smart Repair        |
| Qtr Panel osr        | Scratched | Over 25mm Thru Paint     | Refinish            |
| Roof                 | Dented    | Between 10mm + 30mm      | Smart Repair        |
| Door nsr             | Dented    | Between 10mm + 30mm      | Smart Repair        |
| Door nsf             | Dented    | Between 10mm + 30mm      | Smart Repair        |
| Door osr             | Dented    | Between 10mm + 30mm      | Smart Repair        |
| Door Mirror Assy nsf | Broken    | Replace                  | Replace             |