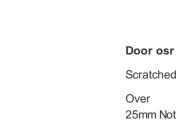

Multiple Chips

Smart Repair

**Qtr Panel** 

nsr

Scratched

Over

Door nsr

Scratched

Over

25mm Not

25mm Not Thru Paint Machine Polish

Qtr Panel nsr Chipped 1 To 5 Smart Repair

Thru Paint
Machine
Polish

Door nsr
Chipped
1 To 5
Smart
Repair

Wing nsf

Scratched