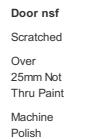

Multiple Chips

Smart Repair

**Qtr Panel** 

nsr

Scratched

Over

Door nsr

Scratched

Over

25mm Not

25mm Not Thru Paint Machine Polish

Qtr Panel nsr Chipped 1 To 5 Smart Repair

Thru Paint
Machine
Polish

Door nsr
Chipped
1 To 5
Smart
Repair

Wing nsf

Scratched

## Damage Lines

| Component            | Condition | Severity                 | Repair              |
|----------------------|-----------|--------------------------|---------------------|
| Boot Lid             | Dented    | With Paint Damage        | Repair and Refinish |
| Bumper Rear          | Scratched | Over 25mm Not Thru Paint | Machine Polish      |
| Bumper Rear          | Chipped   | Multiple Chips           | Smart Repair        |
| Qtr Panel nsr        | Scratched | Over 25mm Not Thru Paint | Machine Polish      |
| Qtr Panel nsr        | Chipped   | 1 To 5                   | Smart Repair        |
| Door nsr             | Scratched | Over 25mm Not Thru Paint | Machine Polish      |
| Door nsr             | Chipped   | 1 To 5                   | Smart Repair        |
| Door nsf             | Scratched | Over 25mm Not Thru Paint | Machine Polish      |
| Door nsf             | Chipped   | 1 To 5                   | Smart Repair        |
| Wing nsf             | Scratched | Over 25mm Not Thru Paint | Machine Polish      |
| Wing nsf             | Chipped   | 1 To 5                   | Smart Repair        |
| Bumper Front         | Scratched | Over 25mm Not Thru Paint | Machine Polish      |
| Bumper Front         | Scratched | 25 to 100mm Thru Paint   | Smart Repair        |
| Bonnet               | Chipped   | 1 To 5                   | Smart Repair        |
| Wing osf             | Chipped   | 1 To 5                   | Smart Repair        |
| Screen Front         | Chipped   | UpTo 10mm                | Smart Repair        |
| Door osf             | Dented    | Between 10mm + 30mm      | Smart Repair        |
| Door osr             | Scratched | Over 25mm Not Thru Paint | Machine Polish      |
| Door osr             | Chipped   | 1 To 5                   | Smart Repair        |
| Qtr Panel osr        | Scratched | Over 25mm Thru Paint     | Refinish            |
| Roof                 | Dented    | Between 10mm + 30mm      | Smart Repair        |
| Door nsr             | Dented    | Between 10mm + 30mm      | Smart Repair        |
| Door nsf             | Dented    | Between 10mm + 30mm      | Smart Repair        |
| Door osr             | Dented    | Between 10mm + 30mm      | Smart Repair        |
| Door Mirror Assy nsf | Broken    | Replace                  | Replace             |