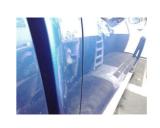

## Damage Lines

| Component            | Condition | Severity                 | Repair              |
|----------------------|-----------|--------------------------|---------------------|
| Boot Lid             | Dented    | With Paint Damage        | Repair and Refinish |
| Bumper Rear          | Scratched | Over 25mm Not Thru Paint | Machine Polish      |
| Bumper Rear          | Chipped   | Multiple Chips           | Smart Repair        |
| Qtr Panel nsr        | Scratched | Over 25mm Not Thru Paint | Machine Polish      |
| Qtr Panel nsr        | Chipped   | 1 To 5                   | Smart Repair        |
| Door nsr             | Scratched | Over 25mm Not Thru Paint | Machine Polish      |
| Door nsr             | Chipped   | 1 To 5                   | Smart Repair        |
| Door nsf             | Scratched | Over 25mm Not Thru Paint | Machine Polish      |
| Door nsf             | Chipped   | 1 To 5                   | Smart Repair        |
| Wing nsf             | Scratched | Over 25mm Not Thru Paint | Machine Polish      |
| Wing nsf             | Chipped   | 1 To 5                   | Smart Repair        |
| Bumper Front         | Scratched | Over 25mm Not Thru Paint | Machine Polish      |
| Bumper Front         | Scratched | 25 to 100mm Thru Paint   | Smart Repair        |
| Bonnet               | Chipped   | 1 To 5                   | Smart Repair        |
| Wing osf             | Chipped   | 1 To 5                   | Smart Repair        |
| Screen Front         | Chipped   | UpTo 10mm                | Smart Repair        |
| Door osf             | Dented    | Between 10mm + 30mm      | Smart Repair        |
| Door osr             | Scratched | Over 25mm Not Thru Paint | Machine Polish      |
| Door osr             | Chipped   | 1 To 5                   | Smart Repair        |
| Qtr Panel osr        | Scratched | Over 25mm Thru Paint     | Refinish            |
| Roof                 | Dented    | Between 10mm + 30mm      | Smart Repair        |
| Door nsr             | Dented    | Between 10mm + 30mm      | Smart Repair        |
| Door nsf             | Dented    | Between 10mm + 30mm      | Smart Repair        |
| Door osr             | Dented    | Between 10mm + 30mm      | Smart Repair        |
| Door Mirror Assy nsf | Broken    | Replace                  | Replace             |