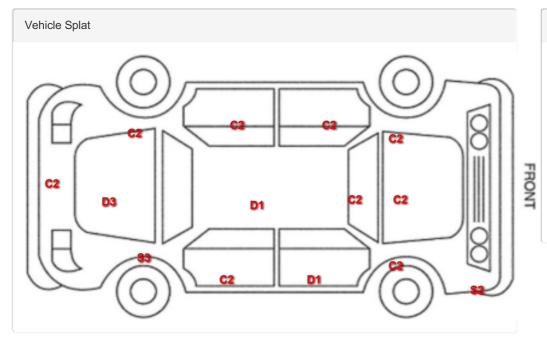

## Damage Lines

| Component            | Condition | Severity                 | Repair              |
|----------------------|-----------|--------------------------|---------------------|
| Boot Lid             | Dented    | With Paint Damage        | Repair and Refinish |
| Bumper Rear          | Scratched | Over 25mm Not Thru Paint | Machine Polish      |
| Bumper Rear          | Chipped   | Multiple Chips           | Smart Repair        |
| Qtr Panel nsr        | Scratched | Over 25mm Not Thru Paint | Machine Polish      |
| Qtr Panel nsr        | Chipped   | 1 To 5                   | Smart Repair        |
| Door nsr             | Scratched | Over 25mm Not Thru Paint | Machine Polish      |
| Door nsr             | Chipped   | 1 To 5                   | Smart Repair        |
| Door nsf             | Scratched | Over 25mm Not Thru Paint | Machine Polish      |
| Door nsf             | Chipped   | 1 To 5                   | Smart Repair        |
| Wing nsf             | Scratched | Over 25mm Not Thru Paint | Machine Polish      |
| Wing nsf             | Chipped   | 1 To 5                   | Smart Repair        |
| Bumper Front         | Scratched | Over 25mm Not Thru Paint | Machine Polish      |
| Bumper Front         | Scratched | 25 to 100mm Thru Paint   | Smart Repair        |
| Bonnet               | Chipped   | 1 To 5                   | Smart Repair        |
| Wing osf             | Chipped   | 1 To 5                   | Smart Repair        |
| Screen Front         | Chipped   | UpTo 10mm                | Smart Repair        |
| Door osf             | Dented    | Between 10mm + 30mm      | Smart Repair        |
| Door osr             | Scratched | Over 25mm Not Thru Paint | Machine Polish      |
| Door osr             | Chipped   | 1 To 5                   | Smart Repair        |
| Qtr Panel osr        | Scratched | Over 25mm Thru Paint     | Refinish            |
| Roof                 | Dented    | Between 10mm + 30mm      | Smart Repair        |
| Door nsr             | Dented    | Between 10mm + 30mm      | Smart Repair        |
| Door nsf             | Dented    | Between 10mm + 30mm      | Smart Repair        |
| Door osr             | Dented    | Between 10mm + 30mm      | Smart Repair        |
| Door Mirror Assy nsf | Broken    | Replace                  | Replace             |

Splat Key

S2

Scratch/Paint defect 30-100mm

S

Scratch/Paint defect 100m +

D1

Dent/damage under 30mm

Π3

Dent/damage 100mm +

C2

Multiple Chips