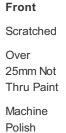

Dented

With Paint Damage

Repair and Refinish Bumper Rear

Scratched

Over 25mm Not Thru Paint

Machine Polish

Bumper Rear

Chipped