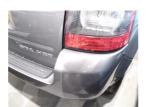

LAND ROVER Make Model FREELANDER HSE

SD4 AUTO - 2179cc

Mileage 161,450 miles

**Body Type Fuel Type** 

**Transmission** 

Estate Diesel Auto

**Doors** 

Colour Grey Year of MFR 2011

# Bumper Rear

Scratched

Over 100mm Thru Paint

Refinish

Scratched

Over 25mm Not Thru Paint

Machine Polish