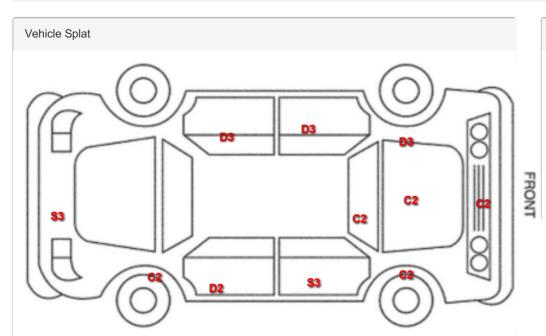

## Splat Key

S3

Scratch/Paint defect 100m +

Repair and Refinish

D2

Dent/damage 30-100mm

D3

Dent/damage 100mm +

C2

Multiple Chips