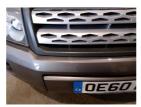

# Bumper Front

Scratched

Over 25mm Not Thru Paint

Machine Polish

# Bumper Front

Chipped

Multiple Chips

Smart Repair

# Bumper Front Moulding

Scratched (Painted)

Over 25mm Thru Paint

Smart Repair