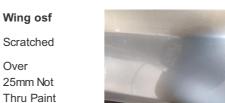

## Wing osf

Chipped

1 To 5

Smart Repair

#### Damage Lines

Wing nsf

Condition Component Severity Repair **Bumper Front** Scratched Over 25mm Not Thru Paint Machine Polish **Bumper Front** Chipped Multiple Chips Smart Repair **Bumper Front Moulding** Scratched (Painted) Over 25mm Thru Paint Smart Repair **Bonnet** Chipped Multiple Chips Refinish Wing osf Scratched Over 25mm Not Thru Paint Machine Polish Smart Repair Wing osf Chipped 1 To 5 Door osf Scratched Over 25mm Thru Paint Refinish Door osr Dented With Paint Damage Repair and Refinish Qtr Panel osr Scratched Over 25mm Not Thru Paint Machine Polish Qtr Panel osr Chipped 1 To 5 Smart Repair Over 100mm Thru Paint Bumper Rear Scratched Refinish Over 25mm Not Thru Paint Qtr Panel nsr Scratched Machine Polish Door nsr Dented Over 30mm Repair and Refinish Dented Over 30mm Repair and Refinish Door nsf