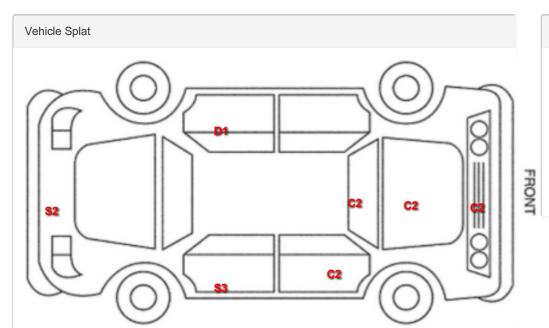

# Damage Lines

| Component     | Condition | Severity                 | Repair         |
|---------------|-----------|--------------------------|----------------|
| Bonnet        | Chipped   | 1 To 5                   | Smart Repair   |
| Bumper Front  | Scratched | Over 25mm Not Thru Paint | Machine Polish |
| Bumper Front  | Chipped   | Multiple Chips           | Smart Repair   |
| Screen Front  | Chipped   | UpTo 10mm                | Smart Repair   |
| Wing osf      | Scratched | Over 25mm Not Thru Paint | Machine Polish |
| Door osf      | Scratched | Over 25mm Not Thru Paint | Machine Polish |
| Door osf      | Chipped   | 1 To 5                   | Smart Repair   |
| Door osr      | Scratched | Over 25mm Thru Paint     | Refinish       |
| Qtr Panel osr | Scratched | Over 25mm Not Thru Paint | Machine Polish |
| Bumper Rear   | Scratched | Over 25mm Not Thru Paint | Machine Polish |
| Bumper Rear   | Scratched | 25 to 100mm Thru Paint   | Smart Repair   |
| Boot Lid      | Scratched | Over 25mm Not Thru Paint | Machine Polish |
| Qtr Panel nsr | Scratched | Over 25mm Not Thru Paint | Machine Polish |
| Door nsr      | Dented    | 2 Or Less UpTo 10mm      | Smart Repair   |
| Door nsf      | Scratched | Over 25mm Not Thru Paint | Machine Polish |
| Wing nsf      | Scratched | Over 25mm Not Thru Paint | Machine Polish |

# Splat Key

**S2** 

Scratch/Paint defect 30-100mm

53

Scratch/Paint defect 100m +

D1

Dent/damage under 30mm

C2

Multiple Chips