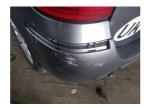

Bumper Rear

Scratched

Over 100mm Thru Paint

Refinish

Lamp nsr

Broken

Needs Replaced

Replace