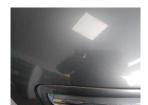

### Bumper Front

Scratched

Over 100mm Thru Paint

Refinish

**Bonnet** 

Chipped

1 To 5

Smart Repair