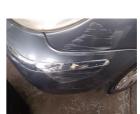

### Bumper Front

Scratched

Over 100mm Thru Paint

Refinish

**Bonnet** 

Chipped

1 To 5

Smart Repair