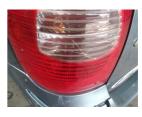

Bumper Rear

Scratched

Over 100mm Thru Paint

Refinish

Lamp nsr

Broken

Needs Replaced

Replace