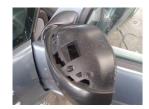

Door nsf

Scratched

Over 25mm Thru Paint

Refinish

Door Mirror Assy nsf

Broken

Needs Replaced

Replace

# Damage Lines

| Component            | Condition | Severity              | Repair       |
|----------------------|-----------|-----------------------|--------------|
| Door osf             | Scratched | Over 25mm Thru Paint  | Refinish     |
| Door osr             | Chipped   | 1 To 5                | Smart Repair |
| Door osr             | Dented    | 2 Or Less UpTo 10mm   | Smart Repair |
| Qtr Panel osr        | Dented    | Between 10mm + 30mm   | Smart Repair |
| Bumper Rear          | Scratched | Over 100mm Thru Paint | Refinish     |
| Lamp nsr             | Broken    | Replace               | Replace      |
| Qtr Panel nsr        | Scratched | Over 25mm Thru Paint  | Refinish     |
| Door nsr             | Scratched | Over 25mm Thru Paint  | Refinish     |
| Door nsf             | Scratched | Over 25mm Thru Paint  | Refinish     |
| Door Mirror Assy nsf | Broken    | Replace               | Replace      |
| Wing nsf             | Hole      | Over 10mm             | Replace      |
| Bumper Front         | Scratched | Over 100mm Thru Paint | Refinish     |
| Bonnet               | Chipped   | 1 To 5                | Smart Repair |
| Screen Front         | Chipped   | UpTo 10mm             | Smart Repair |
| Seat Base Cover osf  | Holed     | UpTo 3mm              | Smart Repair |