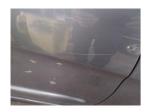

### Damage Assessment

Door osf Scratched Over 25mm Thru Paint Refinish

Door osr
Chipped
1 To 5
Smart
Repair

2 Or Less UpTo 10mm

Qtr Panel osr

Dented

Between 10mm + 30mm

Smart Repair