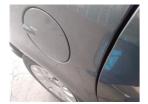

### Damage Assessment

Door osf Scratched Over 25mm Thru Paint Refinish

Door osr
Chipped
1 To 5
Smart
Repair

2 Or Less UpTo 10mm

Qtr Panel osr

Dented

Between 10mm + 30mm

Smart Repair