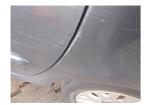

Qtr Panel nsr

Scratched

Over 25mm Thru Paint

Refinish

Door nsr

Scratched

Over 25mm Thru Paint

Refinish

# Damage Lines

| Component            | Condition | Severity              | Repair       |
|----------------------|-----------|-----------------------|--------------|
| Door osf             | Scratched | Over 25mm Thru Paint  | Refinish     |
| Door osr             | Chipped   | 1 To 5                | Smart Repair |
| Door osr             | Dented    | 2 Or Less UpTo 10mm   | Smart Repair |
| Qtr Panel osr        | Dented    | Between 10mm + 30mm   | Smart Repair |
| Bumper Rear          | Scratched | Over 100mm Thru Paint | Refinish     |
| Lamp nsr             | Broken    | Replace               | Replace      |
| Qtr Panel nsr        | Scratched | Over 25mm Thru Paint  | Refinish     |
| Door nsr             | Scratched | Over 25mm Thru Paint  | Refinish     |
| Door nsf             | Scratched | Over 25mm Thru Paint  | Refinish     |
| Door Mirror Assy nsf | Broken    | Replace               | Replace      |
| Wing nsf             | Hole      | Over 10mm             | Replace      |
| Bumper Front         | Scratched | Over 100mm Thru Paint | Refinish     |
| Bonnet               | Chipped   | 1 To 5                | Smart Repair |
| Screen Front         | Chipped   | UpTo 10mm             | Smart Repair |
| Seat Base Cover osf  | Holed     | UpTo 3mm              | Smart Repair |