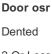

### Damage Assessment

Door osf Scratched Over 25mm Thru Paint Refinish

Door osr
Chipped
1 To 5
Smart
Repair

2 Or Less UpTo 10mm

Qtr Panel osr

Dented

Between 10mm + 30mm

Smart Repair