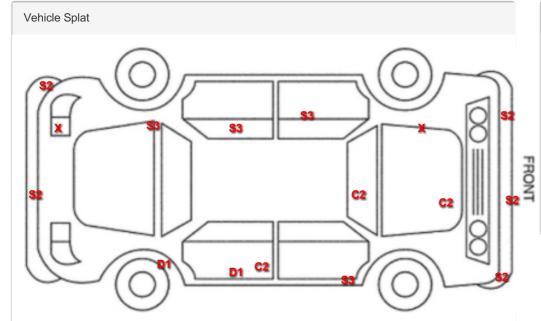

# Damage Lines

| Component            | Condition | Severity              | Repair       |
|----------------------|-----------|-----------------------|--------------|
| Door osf             | Scratched | Over 25mm Thru Paint  | Refinish     |
| Door osr             | Chipped   | 1 To 5                | Smart Repair |
| Door osr             | Dented    | 2 Or Less UpTo 10mm   | Smart Repair |
| Qtr Panel osr        | Dented    | Between 10mm + 30mm   | Smart Repair |
| Bumper Rear          | Scratched | Over 100mm Thru Paint | Refinish     |
| Lamp nsr             | Broken    | Replace               | Replace      |
| Qtr Panel nsr        | Scratched | Over 25mm Thru Paint  | Refinish     |
| Door nsr             | Scratched | Over 25mm Thru Paint  | Refinish     |
| Door nsf             | Scratched | Over 25mm Thru Paint  | Refinish     |
| Door Mirror Assy nsf | Broken    | Replace               | Replace      |
| Wing nsf             | Hole      | Over 10mm             | Replace      |
| Bumper Front         | Scratched | Over 100mm Thru Paint | Refinish     |
| Bonnet               | Chipped   | 1 To 5                | Smart Repair |
| Screen Front         | Chipped   | UpTo 10mm             | Smart Repair |
| Seat Base Cover osf  | Holed     | UpTo 3mm              | Smart Repair |

# Splat Key

S2

Scratch/Paint defect 30-100mm

**S**3

Scratch/Paint defect 100m +

D1

Dent/damage under 30mm

C2

Multiple Chips

X

Req Replacement