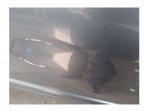

Door nsf

Scratched

Over 25mm Thru Paint

Refinish

Door Mirror Assy nsf

Broken

Needs Replaced

Replace