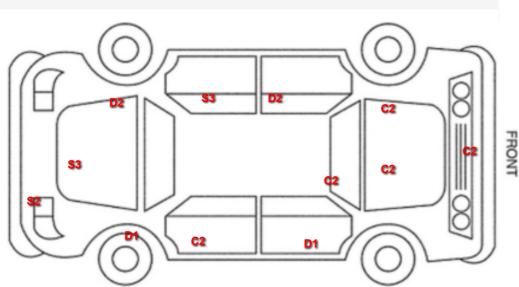

### Vehicle Splat

#### Splat Key

| S2                            |
|-------------------------------|
| Scratch/Paint defect 30-100mm |
| S3                            |
| Scratch/Paint defect 100m +   |
| D1                            |
| Dent/damage under 30mm        |
| D2                            |
| Dent/damage 30-100mm          |
| C2                            |
| Multiple Chips                |
|                               |