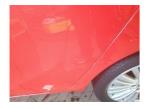

# Door osf

Dented 2 Or Less UpTo 10mm Smart

Qtr Panel osr

Repair

Dented Between 10mm + 30mm

Smart Repair

## Thru Paint Machine Polish

Door osf

Scratched Over 25mm Not

Machine Polish

**Qtr Panel** 

osr

Over

Machine Polish