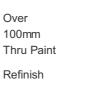

eated Seats** Yes Xenons

5 **Parking Sensors** 

**EML** 

# Damage Assessment

Bumper Rear

Scratched

Over 25mm Not

Thru Paint Machine Polish

Bumper Rear

Scratched

25 to 100mm Thru Paint

Smart Repair **Boot Lid** 

No

No

No

No

Rear

Scratched

Over 25mm Not Thru Paint

Machine Polish

**Qtr Panel** nsr

Scratched

Over

25mm Not Thru Paint Machine Polish



**Qtr Panel** nsr

Dented

Between 10mm + 30mm

Smart Repair



Door nsr

Dented

Over 30mm

Repair and Refinish



Scratched

Over 25mm Not Thru Paint

Machine Polish



Door nsf

Chipped

1 To 5

Smart Repair



# Wing nsf

Dented

Over 30mm

Repair and Refinish

Wing osf

Scratched

25mm Not

Thru Paint

Machine

Polish

Over



**Bonnet** 

Chipped

1 To 5

Smart Repair



Bumper Front

Scratched

Over 100mm Thru Paint



### Door osf

Scratched

Over 25mm Not Thru Paint

Machine Polish



Wing osf

Chipped

1 To 5

Smart Repair

Door osf

Chipped

1 To 5

Smart

Repair



# Screen Front

Chipped

UpTo 10mm

Smart Repair



## Door osr

Scratched

Over 25mm Not Thru Paint

Machine Polish



# Door osr

Chipped

1 To 5

Smart Repair



# **Qtr Panel** osr

Scratched

Over 25mm Not Thru Paint

Machine Polish



# **Qtr Panel** osr

Dented

2 Or Less UpTo 10mm

Smart Repair

## Damage Lines

| Condition | Severity                                                                                                                                                                                                                                                                                          |
|-----------|---