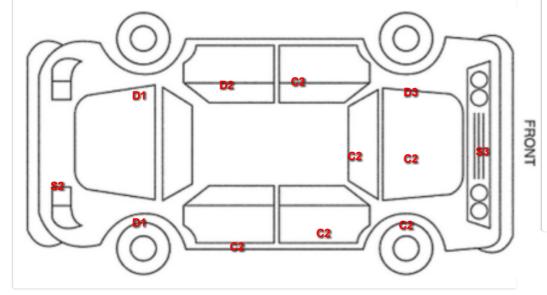

# Vehicle Splat

# Splat Key

Smart Repair Machine Polish

Smart Repair

S2

Scratch/Paint defect 30-100mm

S

Scratch/Paint defect 100m +

D1

Dent/damage under 30mm

D2

Dent/damage 30-100mm

D3

Dent/damage 100mm +

C2

Multiple Chips