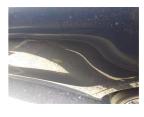

Smart Repair

Door nsr

Dented

Over 30mm

Repair and Refinish

Scratched

Over 25mm Not Thru Paint

Machine Polish

Door nsf

Chipped

1 To 5

Smart Repair