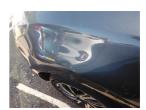

# Damage Assessment

Bumper Rear

Scratched

Over 25mm Not

Thru Paint Machine Polish

Bumper Rear

Scratched

25 to 100mm Thru Paint

Smart Repair **Boot Lid** 

No

No

No

No

Rear

Scratched

Over 25mm Not Thru Paint

Machine Polish

**Qtr Panel** nsr

Scratched

Over

25mm Not Thru Paint Machine Polish

**Qtr Panel** nsr

Dented

Between 10mm + 30mm