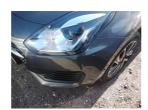

# Wing nsf

Dented

Over 30mm

Repair and Refinish

Wing osf

Scratched

25mm Not

Thru Paint

Machine

Polish

Over

**Bonnet** 

Chipped

1 To 5

Smart Repair

Bumper Front

Scratched

Over 100mm Thru Paint