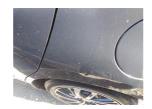

Machine Polish

**Qtr Panel** nsr

Scratched

Over

25mm Not Thru Paint Machine Polish

**Qtr Panel** nsr

Dented

Between 10mm + 30mm

Smart Repair

Door nsr

Dented

Over 30mm

Repair and Refinish

Scratched

Over 25mm Not Thru Paint

Machine Polish