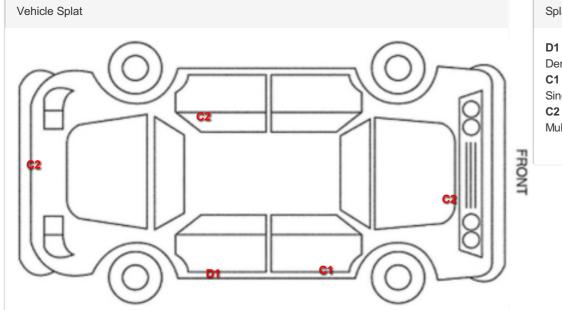

# Damage Lines

| Component            |
|----------------------|
| Door osf             |
| Door osr             |
| Bumper Rear          |
| Qtr Panel nsr        |
| Door nsr             |
| Door nsr             |
| Door nsf             |
| Door Mirror Assy nsf |
| Bonnet               |

# Chipped Dented Chipped Scratched

Condition

Chipped Scratched Scratched

Scratched (Painted)

Chipped

#### Severity

1 To 5

2 Or Less UpTo 10mm

1 To 5

Over 25mm Not Thru Paint

1 To 5

Over 25mm Not Thru Paint Over 25mm Not Thru Paint Over 25mm Not Thru Paint

1 To 5

### Repair

Smart Repair Smart Repair Smart Repair Machine Polish Smart Repair Machine Polish Machine Polish Machine Polish Smart Repair

Splat Key

Dent/damage under 30mm

Single Chip

C2

Multiple Chips