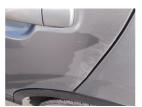

#### Damage Assessment

Door osf

Chipped

1 To 5

Smart Repair

Door osr

Dented

2 Or Less UpTo