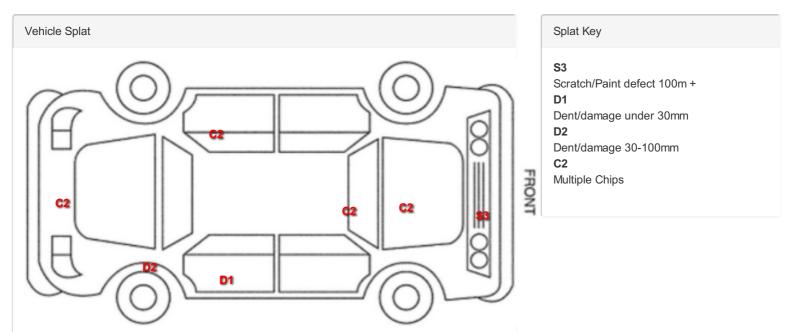

Seat Base Cover osf Torn

Over 3mm Replace

Damage Lines

| Component           | Condition |
|---------------------|-----------|
| Bonnet              | Chipped   |
| Bumper Front        | Scratched |
| Wing osf            | Scratched |
| Screen Front        | Chipped   |
| Door osf            | Scratched |
| Door osf            | Chipped   |
| Door osr            | Scratched |
| Door osr            | Dented    |
| Qtr Panel osr       | Dented    |
| Bumper Rear         | Scratched |
| Bumper Rear         | Chipped   |
| Qtr Panel nsr       | Scratched |
| Door nsr            | Chipped   |
| Door nsf            | Scratched |
| Seat Base Cover osf | Torn      |
| Carpets Front       | Torn      |
|                     |           |
|                     |           |

#### Severity

1 To 5 Over 100mm Thru Paint Over 25mm Not Thru Paint UpTo 10mm Over 25mm Not Thru Paint Edge Chip Over 25mm Not Thru Paint 2 Or Less UpTo 10mm Over 30mm Over 25mm Not Thru Paint Multiple Chips Over 25mm Not Thru Paint 1 To 5 Over 25mm Not Thru Paint Over 3mm Over 10mm

#### Repair

Smart Repair Refinish Machine Polish Smart Repair Machine Polish Smart Repair Machine Polish Smart Repair Repair and Refinish Machine Polish Smart Repair Machine Polish Smart Repair Machine Polish Replace Replace