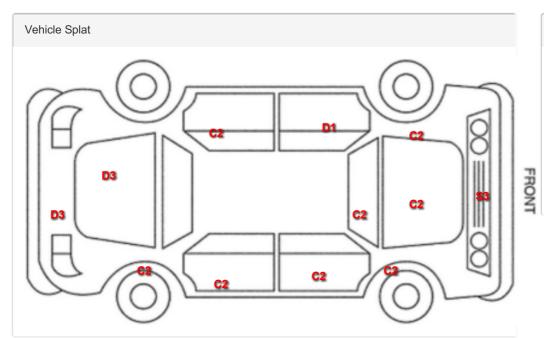

# Damage Lines

| Component            | Condition | Severity                 | Repair              |
|----------------------|-----------|--------------------------|---------------------|
| Bonnet               | Chipped   | Over 5mm                 | Refinish            |
| Bumper Front         | Scratched | Over 100mm Thru Paint    | Refinish            |
| Screen Front         | Chipped   | UpTo 10mm                | Smart Repair        |
| Wing osf             | Chipped   | 1 To 5                   | Smart Repair        |
| Door osf             | Scratched | Over 25mm Not Thru Paint | Machine Polish      |
| Door osf             | Chipped   | 1 To 5                   | Smart Repair        |
| Door osr             | Chipped   | 1 To 5                   | Smart Repair        |
| Door osr             | Scratched | Over 25mm Not Thru Paint | Machine Polish      |
| Qtr Panel osr        | Scratched | Over 25mm Not Thru Paint | Machine Polish      |
| Qtr Panel osr        | Chipped   | 1 To 5                   | Smart Repair        |
| Bumper Rear          | Dented    | With Paint Damage        | Repair and Refinish |
| Boot Lid             | Dented    | Over 30mm                | Repair and Refinish |
| Qtr Panel nsr        | Scratched | Over 25mm Not Thru Paint | Machine Polish      |
| Door nsr             | Scratched | Over 25mm Not Thru Paint | Machine Polish      |
| Door nsr             | Chipped   | 1 To 5                   | Smart Repair        |
| Door nsf             | Scratched | Over 25mm Not Thru Paint | Machine Polish      |
| Door nsf             | Dented    | Between 10mm + 30mm      | Smart Repair        |
| Wing nsf             | Scratched | Over 25mm Not Thru Paint | Machine Polish      |
| Wing nsf             | Chipped   | 1 To 5                   | Smart Repair        |
| Door Mirror Assy nsf | Broken    | Replace                  | Replace             |

## Splat Key

S3

Scratch/Paint defect 100m +

D1

Dent/damage under 30mm

D3

Dent/damage 100mm +

C2

Multiple Chips