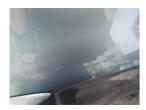

# Damage Assessment

**Bonnet** Chipped Over 5mm Refinish

Bumper Front

Scratched

Over 100mm Thru Paint

Refinish

Door osf Scratched

Screen Front

Chipped

UpTo 10<sub>mm</sub>

Smart Repair

Door osf

Chipped

Wing osf Chipped 1 To 5 Smart Repair

Door osr Chipped 1 To 5 Smart Repair

Polish

# Damage Lines

| Component            | Condition | Severity                 | Repair              |
|----------------------|-----------|--------------------------|---------------------|
| Bonnet               | Chipped   | Over 5mm                 | Refinish            |
| Bumper Front         | Scratched | Over 100mm Thru Paint    | Refinish            |
| Screen Front         | Chipped   | UpTo 10mm                | Smart Repair        |
| Wing osf             | Chipped   | 1 To 5                   | Smart Repair        |
| Door osf             | Scratched | Over 25mm Not Thru Paint | Machine Polish      |
| Door osf             | Chipped   | 1 To 5                   | Smart Repair        |
| Door osr             | Chipped   | 1 To 5                   | Smart Repair        |
| Door osr             | Scratched | Over 25mm Not Thru Paint | Machine Polish      |
| Qtr Panel osr        | Scratched | Over 25mm Not Thru Paint | Machine Polish      |
| Qtr Panel osr        | Chipped   | 1 To 5                   | Smart Repair        |
| Bumper Rear          | Dented    | With Paint Damage        | Repair and Refinish |
| Boot Lid             | Dented    | Over 30mm                | Repair and Refinish |
| Qtr Panel nsr        | Scratched | Over 25mm Not Thru Paint | Machine Polish      |
| Door nsr             | Scratched | Over 25mm Not Thru Paint | Machine Polish      |
| Door nsr             | Chipped   | 1 To 5                   | Smart Repair        |
| Door nsf             | Scratched | Over 25mm Not Thru Paint | Machine Polish      |
| Door nsf             | Dented    | Between 10mm + 30mm      | Smart Repair        |
| Wing nsf             | Scratched | Over 25mm Not Thru Paint | Machine Polish      |
| Wing nsf             | Chipped   | 1 To 5                   | Smart Repair        |
| Door Mirror Assy nsf | Broken    | Replace                  | Replace             |