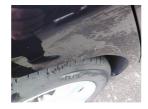

## Door osr

Dented

2 Or Less UpTo

10<sub>mm</sub>

Smart

Qtr Panel osr

Repair

Dented

Between 10mm + 30mm

Smart Repair

**Qtr Panel** osr

Chipped

1 To 5

Smart Repair

Repair

Scratched