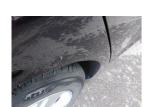

## Damage Assessment

Wing osf

Chipped

1 To 5

Smart Repair

Door osf

Dented

Between

10mm +

30mm

Smart

Door osf

Chipped

1 To 5

Smart Repair

Door osr

## Door osf

Chipped

Edge Chip

Smart Repair