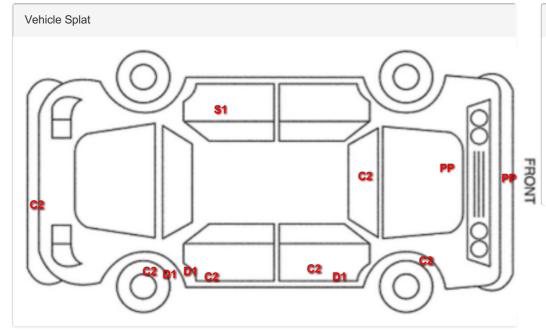

## Damage Assessment

Wing osf

Chipped

1 To 5

Smart Repair

Door osf

Dented

Between

10mm +

30mm

Smart

Door osf

Chipped

1 To 5

Smart Repair

Door osr

Chipped

1 To 5

Smart Repair

## Door osf

Chipped

Edge Chip

Smart Repair

## Door osr

Dented

2 Or Less UpTo

10<sub>mm</sub>

Smart

Qtr Panel osr

Repair

Dented

Between 10mm + 30mm

Smart Repair

**Qtr Panel** osr

Chipped

1 To 5

Smart Repair

Repair

Scratched

Over 25mm Not Thru Paint

Machine Polish

Bumper Rear

Scratched

Over 25mm Not Thru Paint

Machine Polish

Bumper Rear

Chipped

1 To 5

Smart Repair **Tailgate** 

Scratched

Over 25mm Not Thru Paint

Machine Polish

Qtr Panel nsr

Scratched

Over 25mm Not Thru Paint

Machine Polish

Door nsr

Scratched

Over 25mm Not Thru Paint

Machine Polish

Door nsr

Scratched

UpTo 25mm Thru Paint

Smart Repair

Door nsf

Scratched

Over 25mm Not Thru Paint

Machine Polish

Scratched

Wing nsf

Over 25mm Not Thru Paint

Machine Polish

Screen **Front** 

Chipped

UpTo 10mm

Smart Repair

Door Mirror Assy osf

Scratched (Painted)

UpTo 25mm Thru Paint

Smart Repair

Bumper Front

Poor Previous Repair

Poor Paint Refinish

**Bonnet** 

Poor Previous Repair

Poor Paint

Refinish

# Splat Key

S1

Scratch/Paint defect to 30mm

D1

Dent/damage under 30mm

C2

Multiple Chips

PP