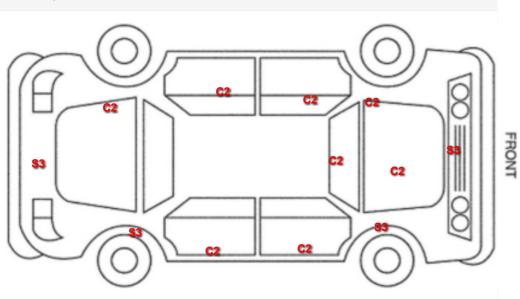

cratched Scratched Scratched Scratched Chipped Scratched (Painted) Scratched Chipped Scratched Chipped Scratched Chipped Chipped

## Severity Over 100mm Thru Paint 1 To 5 Over 25mm Thru Paint **Multiple Chips** Over 25mm Not Thru Paint 1 To 5 Over 25mm Thru Paint Over 25mm Thru Paint Over 100mm Thru Paint Over 25mm Not Thru Paint Over 25mm Not Thru Paint Over 25mm Not Thru Paint 1 To 5 Over 25mm Not Thru Paint Over 25mm Not Thru Paint 1 To 5 Over 25mm Not Thru Paint 1 To 5 Over 25mm Not Thru Paint 1 To 5 UpTo 10mm

Repair Refinish Smart Repair Refinish Refinish Machine Polish Smart Repair Smart Repair Refinish Refinish Machine Polish Machine Polish Machine Polish Smart Repair Machine Polish Machine Polish Smart Repair Machine Polish Smart Repair Machine Polish Smart Repair Smart Repair





## Splat Key

S3 Scratch/Paint defect 100m + C2 Multiple Chips

### Comments

COPY V5 ONLY Last Service - 30/10/2023 at 82,688 miles (16 SERVICES (11 MAIN DEALER))

osr arch trim insecure and engine tapping

No mechanical inspection has been undertaken on this vehicle, any mechanical items noted are for reference only and cannot be relied on.