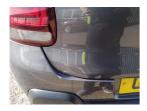

# Damage Assessment

**Boot Lid** 

Dented

Over 30mm

Repair and Refinish

**Qtr Panel** 

Scratched

nsr

Over

Bumper Rear

Scratched

25 to 100mm Thru Paint

Smart Repair

Door nsr

Scratched

Over