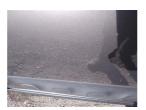

Over

Bumper Rear

Scratched

25 to 100mm Thru Paint

Smart Repair

Door nsr

Scratched

Over

25mm Not

25mm Not Thru Paint Machine Polish

Thru Paint Machine Polish

Door nsr

Chipped
1 To 5
Smart

Repair

Door nsf

Scratched