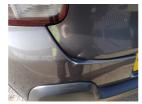

# Damage Assessment

**Boot Lid** 

Dented

Over 30mm

Repair and Refinish

**Qtr Panel** 

Scratched

nsr

Over

Bumper Rear

Scratched

25 to 100mm Thru Paint

Smart Repair

Door nsr

Scratched

Over