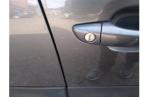

Over

Bumper Rear

Scratched

25 to 100mm Thru Paint

Smart Repair

Door nsr

Scratched

Over

25mm Not

25mm Not Thru Paint Machine Polish

Thru Paint Machine Polish

Door nsr

Chipped
1 To 5
Smart

Repair

Door nsf

Scratched