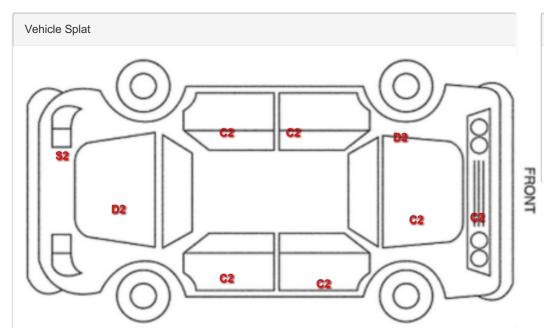

### Damage Lines

Component **Boot Lid Bumper Rear** Bumper Rear Qtr Panel nsr Door nsr Door nsr Door nsf Door nsf Door Mirror Assy nsf Wing nsf **Bumper Front Bumper Front Bonnet** Wing osf Door Mirror Assy osf Door osf Door osf Door osr

Condition Dented Scratched Scratched Scratched Scratched Chipped Scratched Chipped Scratched (Painted) Dented Chipped Scratched Chipped Scratched Scratched (Painted) Scratched Chipped Scratched Chipped

Severity Over 30mm 25 to 100mm Thru Paint Over 25mm Not Thru Paint Over 25mm Not Thru Paint Over 25mm Not Thru Paint 1 To 5 Over 25mm Not Thru Paint 1 To 5 Over 25mm Not Thru Paint Over 30mm Multiple Chips Over 25mm Not Thru Paint 1 To 5 Over 25mm Not Thru Paint Over 25mm Not Thru Paint Over 25mm Not Thru Paint 1 To 5 Over 25mm Not Thru Paint 1 To 5

Repair Repair and Refinish Smart Repair Machine Polish Machine Polish Machine Polish Smart Repair Machine Polish Smart Repair Machine Polish Repair and Refinish Smart Repair Machine Polish Smart Repair Machine Polish Machine Polish Machine Polish Smart Repair Machine Polish Smart Repair

### Splat Key

S2

Scratch/Paint defect 30-100mm

DZ

Dent/damage 30-100mm

C2

Multiple Chips