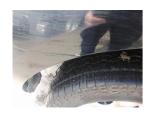

Over 25mm Not

Thru Paint Machine

Polish

Door osf Scratched Over 25mm Thru Paint Refinish

Door osr Scratched Over 25mm Thru Paint Refinish

Dented With Paint Damage Repair and

Refinish

**Qtr Panel** 

osr

**Tailgate** Scratched Over 25mm Thru Paint Refinish

nsr Dented With Paint Damage Repair and Refinish

**Qtr Panel** 

Door nsr Chipped 1 To 5 Smart Repair

Scratched Over 25mm Not Thru Paint Machine Polish