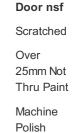

Over 25mm Not

Thru Paint Machine

Polish

Door osf Scratched Over 25mm Thru Paint Refinish

Door osr Scratched Over 25mm Thru Paint Refinish

Dented With Paint Damage Repair and

Refinish

**Qtr Panel** 