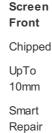

## Damage Lines

| Component            | Condition | Severity                 | Repair              |
|----------------------|-----------|--------------------------|---------------------|
| Wing osf             | Chipped   | 1 To 5                   | Smart Repair        |
| Wing osf             | Dented    | 2 Or Less UpTo 10mm      | Smart Repair        |
| Wing osf             | Scratched | Over 25mm Not Thru Paint | Machine Polish      |
| Door osf             | Scratched | Over 25mm Thru Paint     | Refinish            |
| Door osr             | Scratched | Over 25mm Thru Paint     | Refinish            |
| Qtr Panel osr        | Dented    | With Paint Damage        | Repair and Refinish |
| Tailgate             | Scratched | Over 25mm Thru Paint     | Refinish            |
| Qtr Panel nsr        | Dented    | With Paint Damage        | Repair and Refinish |
| Door nsr             | Chipped   | 1 To 5                   | Smart Repair        |
| Door nsr             | Scratched | Over 25mm Not Thru Paint | Machine Polish      |
| Door nsf             | Dented    | Between 10mm + 30mm      | Smart Repair        |
| Door nsf             | Scratched | Over 25mm Not Thru Paint | Machine Polish      |
| Door Mirror Assy nsf | Broken    | Replace                  | Replace             |
| Wing nsf             | Dented    | 2 Or Less UpTo 10mm      | Smart Repair        |
| Wing nsf             | Scratched | Over 25mm Not Thru Paint | Machine Polish      |
| Wing nsf             | Chipped   | 1 To 5                   | Smart Repair        |
| Bumper Front         | Scratched | Over 100mm Thru Paint    | Refinish            |
| Bonnet               | Scratched | Over 25mm Thru Paint     | Refinish            |
| Roof                 | Dented    | Over 30mm                | Repair and Refinish |
| Screen Front         | Chipped   | UpTo 10mm                | Smart Repair        |
| Seat Base Cover osf  | Torn      | Over 3mm                 | Replace             |
| Seat Base Cover nsf  | Scuffed   | UpTo 25mm                | Smart Repair        |