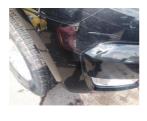

Over 25mm Not

Thru Paint Machine

Polish

Door osf Scratched Over 25mm Thru Paint Refinish

Door osr Scratched Over 25mm Thru Paint Refinish

Dented With Paint Damage Repair and

Refinish

**Qtr Panel** 

osr

**Tailgate** Scratched Over 25mm Thru Paint Refinish

nsr Dented With Paint Damage Repair and Refinish

**Qtr Panel** 

Door nsr Chipped 1 To 5 Smart Repair

Scratched Over 25mm Not Thru Paint Machine Polish

Wing nsf

Wing nsf Chipped 1 To 5 Smart Repair

Bumper Front Scratched Over 100mm Thru Paint

Scratched Over 25mm Thru Paint

Refinish

Dented Over 30mm Repair and Refinish

Roof

Refinish