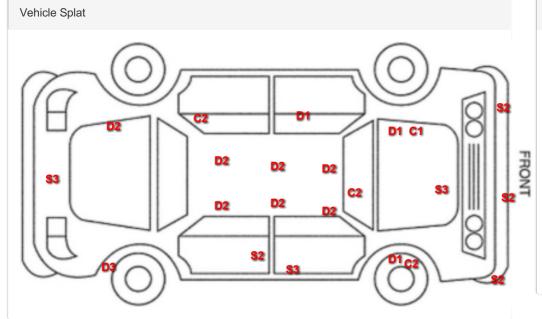

## Damage Lines

| Component            | Condition | Severity                 | Repair              |
|----------------------|-----------|--------------------------|---------------------|
| Wing osf             | Chipped   | 1 To 5                   | Smart Repair        |
| Wing osf             | Dented    | 2 Or Less UpTo 10mm      | Smart Repair        |
| Wing osf             | Scratched | Over 25mm Not Thru Paint | Machine Polish      |
| Door osf             | Scratched | Over 25mm Thru Paint     | Refinish            |
| Door osr             | Scratched | Over 25mm Thru Paint     | Refinish            |
| Qtr Panel osr        | Dented    | With Paint Damage        | Repair and Refinish |
| Tailgate             | Scratched | Over 25mm Thru Paint     | Refinish            |
| Qtr Panel nsr        | Dented    | With Paint Damage        | Repair and Refinish |
| Door nsr             | Chipped   | 1 To 5                   | Smart Repair        |
| Door nsr             | Scratched | Over 25mm Not Thru Paint | Machine Polish      |
| Door nsf             | Dented    | Between 10mm + 30mm      | Smart Repair        |
| Door nsf             | Scratched | Over 25mm Not Thru Paint | Machine Polish      |
| Door Mirror Assy nsf | Broken    | Replace                  | Replace             |
| Wing nsf             | Dented    | 2 Or Less UpTo 10mm      | Smart Repair        |
| Wing nsf             | Scratched | Over 25mm Not Thru Paint | Machine Polish      |
| Wing nsf             | Chipped   | 1 To 5                   | Smart Repair        |
| Bumper Front         | Scratched | Over 100mm Thru Paint    | Refinish            |
| Bonnet               | Scratched | Over 25mm Thru Paint     | Refinish            |
| Roof                 | Dented    | Over 30mm                | Repair and Refinish |
| Screen Front         | Chipped   | UpTo 10mm                | Smart Repair        |
| Seat Base Cover osf  | Torn      | Over 3mm                 | Replace             |
| Seat Base Cover nsf  | Scuffed   | UpTo 25mm                | Smart Repair        |

## Splat Key

Scratch/Paint defect 30-100mm

Scratch/Paint defect 100m +

Dent/damage under 30mm

Dent/damage 30-100mm

D3

Dent/damage 100mm +

C1

Single Chip

C2

Multiple Chips