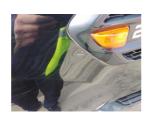

**Parking Sensors** 

Front & Rear

No

No

No

No

Damage Assessment

Wing osf

Chipped

1 To 5

Smart Repair

Wing osf

Dented 2 Or Less

UpTo 10mm

Smart Repair Wing osf

Scratched

Over 25mm Not

Thru Paint Machine

Polish

Door osf Scratched Over 25mm Thru Paint Refinish

Door osr Scratched Over 25mm Thru Paint Refinish

Dented With Paint Damage Repair and

Refinish

**Qtr Panel** 