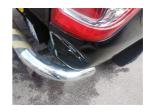

Wing nsf

Wing nsf Chipped 1 To 5 Smart Repair

Bumper Front Scratched Over 100mm Thru Paint

Scratched Over 25mm Thru Paint

Refinish

Dented Over 30mm Repair and Refinish

Roof

Refinish

## Damage Lines

| Component            | Condition | Severity                 | Repair              |
|----------------------|-----------|--------------------------|---------------------|
| Wing osf             | Chipped   | 1 To 5                   | Smart Repair        |
| Wing osf             | Dented    | 2 Or Less UpTo 10mm      | Smart Repair        |
| Wing osf             | Scratched | Over 25mm Not Thru Paint | Machine Polish      |
| Door osf             | Scratched | Over 25mm Thru Paint     | Refinish            |
| Door osr             | Scratched | Over 25mm Thru Paint     | Refinish            |
| Qtr Panel osr        | Dented    | With Paint Damage        | Repair and Refinish |
| Tailgate             | Scratched | Over 25mm Thru Paint     | Refinish            |
| Qtr Panel nsr        | Dented    | With Paint Damage        | Repair and Refinish |
| Door nsr             | Chipped   | 1 To 5                   | Smart Repair        |
| Door nsr             | Scratched | Over 25mm Not Thru Paint | Machine Polish      |
| Door nsf             | Dented    | Between 10mm + 30mm      | Smart Repair        |
| Door nsf             | Scratched | Over 25mm Not Thru Paint | Machine Polish      |
| Door Mirror Assy nsf | Broken    | Replace                  | Replace             |
| Wing nsf             | Dented    | 2 Or Less UpTo 10mm      | Smart Repair        |
| Wing nsf             | Scratched | Over 25mm Not Thru Paint | Machine Polish      |
| Wing nsf             | Chipped   | 1 To 5                   | Smart Repair        |
| Bumper Front         | Scratched | Over 100mm Thru Paint    | Refinish            |
| Bonnet               | Scratched | Over 25mm Thru Paint     | Refinish            |
| Roof                 | Dented    | Over 30mm                | Repair and Refinish |
| Screen Front         | Chipped   | UpTo 10mm                | Smart Repair        |
| Seat Base Cover osf  | Torn      | Over 3mm                 | Replace             |
| Seat Base Cover nsf  | Scuffed   | UpTo 25mm                | Smart Repair        |