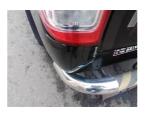

Wing nsf

Wing nsf Chipped 1 To 5 Smart Repair

Bumper Front Scratched Over 100mm Thru Paint

Scratched Over 25mm Thru Paint

Refinish

Dented Over 30mm Repair and Refinish

Roof

Refinish

## Damage Lines

| Component            | Condition | Severity                 | Repair              |
|----------------------|-----------|--------------------------|---------------------|
| Wing osf             | Chipped   | 1 To 5                   | Smart Repair        |
| Wing osf             | Dented    | 2 Or Less UpTo 10mm      | Smart Repair        |
| Wing osf             | Scratched | Over 25mm Not Thru Paint | Machine Polish      |
| Door osf             | Scratched | Over 25mm Thru Paint     | Refinish            |
| Door osr             | Scratched | Over 25mm Thru Paint     | Refinish            |
| Qtr Panel osr        | Dented    | With Paint Damage        | Repair and Refinish |
| Tailgate             | Scratched | Over 25mm Thru Paint     | Refinish            |
| Qtr Panel nsr        | Dented    | With Paint Damage        | Repair and Refinish |
| Door nsr             | Chipped   | 1 To 5                   | Smart Repair        |
| Door nsr             | Scratched | Over 25mm Not Thru Paint | Machine Polish      |
| Door nsf             | Dented    | Between 10mm + 30mm      | Smart Repair        |
| Door nsf             | Scratched | Over 25mm Not Thru Paint | Machine Polish      |
| Door Mirror Assy nsf | Broken    | Replace                  | Replace             |
| Wing nsf             | Dented    | 2 Or Less UpTo 10mm      | Smart Repair        |
| Wing nsf             | Scratched | Over 25mm Not Thru Paint | Machine Polish      |
| Wing nsf             | Chipped   | 1 To 5                   | Smart Repair        |
| Bumper Front         | Scratched | Over 100mm Thru Paint    | Refinish            |
| Bonnet               | Scratched | Over 25mm Thru Paint     | Refinish            |
| Roof                 | Dented    | Over 30mm                | Repair and Refinish |
| Screen Front         | Chipped   | UpTo 10mm                | Smart Repair        |
| Seat Base Cover osf  | Torn      | Over 3mm                 | Replace             |
| Seat Base Cover nsf  | Scuffed   | UpTo 25mm                | Smart Repair        |