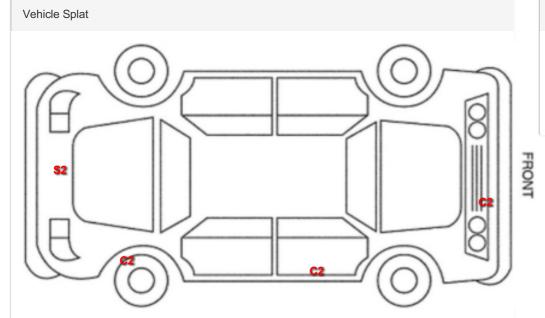

Damage Lines

Bumper Rear

Condition Component Scratched **Bonnet** 

Scratched **Bumper Front Bumper Front** Chipped Wing nsf Scratched Door nsf Scratched Door nsr Scratched Bumper Rear Scratched

**Boot Lid** Scratched Qtr Panel osr Chipped

Scratched Door osr Door osf Chipped

Severity

Over 25mm Not Thru Paint Over 25mm Not Thru Paint Multiple Chips Over 25mm Not Thru Paint

Over 25mm Not Thru Paint Over 25mm Not Thru Paint Over 25mm Not Thru Paint 25 to 100mm Thru Paint Over 25mm Not Thru Paint

1 To 5

Over 25mm Not Thru Paint

1 To 5

Repair

Machine Polish Machine Polish Smart Repair Machine Polish Machine Polish Machine Polish Machine Polish Smart Repair Machine Polish Smart Repair Machine Polish

Smart Repair

Splat Key

S2

Scratch/Paint defect 30-100mm

C

Multiple Chips

Comments

£65 ADDITIONAL FEE.