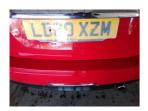

### Damage Assessment

Bumper Rear

Poor Previous Repair

Paint Flake

Refinish

**Boot Lid** 

Poor Previous Repair

Poor Paint