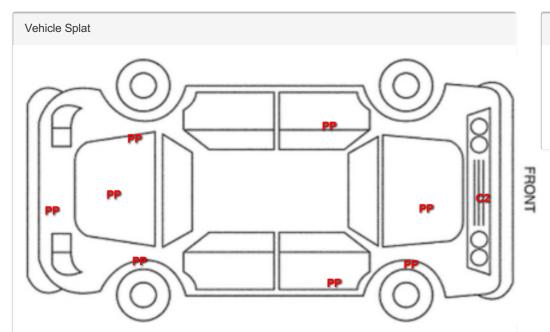

## Damage Lines

Roof

Screen Front

| Condition            | Severity                                                                                                                                                                                            | Repair                                                                                                                                                                                                                                                                                                                                                                                                      |
|----------------------|-----------------------------------------------------------------------------------------------------------------------------------------------------------------------------------------------------|-------------------------------------------------------------------------------------------------------------------------------------------------------------------------------------------------------------------------------------------------------------------------------------------------------------------------------------------------------------------------------------------------------------|
| Poor Previous Repair | Paint Flake                                                                                                                                                                                         | Refinish                                                                                                                                                                                                                                                                                                                                                                                                    |
| Poor Previous Repair | Poor Paint                                                                                                                                                                                          | Refinish                                                                                                                                                                                                                                                                                                                                                                                                    |
| Poor Previous Repair | Poor Paint                                                                                                                                                                                          | Refinish                                                                                                                                                                                                                                                                                                                                                                                                    |
| Poor Previous Repair | Paint Flake                                                                                                                                                                                         | Refinish                                                                                                                                                                                                                                                                                                                                                                                                    |
| Poor Previous Repair | Poor Paint                                                                                                                                                                                          | Refinish                                                                                                                                                                                                                                                                                                                                                                                                    |
| Poor Previous Repair | Paint Flake                                                                                                                                                                                         | Refinish                                                                                                                                                                                                                                                                                                                                                                                                    |
| Scratched            | Over 25mm Not Thru Paint                                                                                                                                                                            | Machine Polish                                                                                                                                                                                                                                                                                                                                                                                              |
| Chipped              | Multiple Chips                                                                                                                                                                                      | Smart Repair                                                                                                                                                                                                                                                                                                                                                                                                |
| Scratched            | Over 25mm Not Thru Paint                                                                                                                                                                            | Machine Polish                                                                                                                                                                                                                                                                                                                                                                                              |
| Poor Previous Repair | Paint Flake                                                                                                                                                                                         | Refinish                                                                                                                                                                                                                                                                                                                                                                                                    |
| Poor Previous Repair | Paint Flake                                                                                                                                                                                         | Refinish                                                                                                                                                                                                                                                                                                                                                                                                    |
|                      | Poor Previous Repair Scratched Chipped Scratched Poor Previous Repair | Poor Previous Repair Paint Flake Scratched Over 25mm Not Thru Paint Chipped Scratched Over 25mm Not Thru Paint Poor Previous Repair Paint Flake |

## Splat Key

C2

Multiple Chips

Machine Polish

Smart Repair

PP

Poor Previous