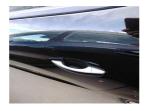

### Door nsr

Scratched

Over 25mm Not Thru Paint

Machine Polish

Door nsr

Chipped

1 To 5

Smart Repair

Scratched

Over 25mm Not Thru Paint

Machine Polish

Door nsf

Chipped

1 To 5

Smart Repair

Wing nsf

## Damage Lines

| Component     | Condition | Severity                 | Repair         |
|---------------|-----------|--------------------------|----------------|
| Bonnet        | Chipped   | 1 To 5                   | Smart Repair   |
| Bumper Front  | Scratched | Over 100mm Thru Paint    | Refinish       |
| Screen Front  | Chipped   | UpTo 10mm                | Smart Repair   |
| Wing osf      | Scratched | Over 25mm Not Thru Paint | Machine Polish |
| Wing osf      | Chipped   | 1 To 5                   | Smart Repair   |
| Door osf      | Scratched | Over 25mm Not Thru Paint | Machine Polish |
| Door osf      | Chipped   | 1 To 5                   | Smart Repair   |
| Door osf      | Scratched | Over 25mm Not Thru Paint | Machine Polish |
| Door osf      | Chipped   | 1 To 5                   | Smart Repair   |
| Qtr Panel osr | Scratched | Over 25mm Not Thru Paint | Machine Polish |
| Qtr Panel osr | Chipped   | 1 To 5                   | Smart Repair   |
| Bumper Rear   | Scratched | 25 to 100mm Thru Paint   | Smart Repair   |
| Bumper Rear   | Scratched | Over 25mm Not Thru Paint | Machine Polish |
| Boot Lid      | Scratched | Over 25mm Not Thru Paint | Machine Polish |
| Qtr Panel nsr | Scratched | Over 25mm Not Thru Paint | Machine Polish |
| Door nsr      | Scratched | Over 25mm Not Thru Paint | Machine Polish |
| Door nsr      | Chipped   | 1 To 5                   | Smart Repair   |
| Door nsf      | Scratched | Over 25mm Not Thru Paint | Machine Polish |
| Door nsf      | Chipped   | 1 To 5                   | Smart Repair   |
| Wing nsf      | Scratched | Over 25mm Thru Paint     | Refinish       |