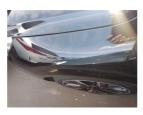

Over 25mm Not Thru Paint

Machine Polish

osr
Chipped
1 To 5
Smart
Repair

**Qtr Panel** 

Bumper Rear Scratched

25 to 100mm Thru Paint

Smart Repair

## Bumper Rear

Scratched

Over 25mm Not Thru Paint

Machine Polish

Scratched

Over 25mm Not Thru Paint

Machine Polish

Scratched

## Damage Lines

| Component     | Condition | Severity                 | Repair         |
|---------------|-----------|--------------------------|----------------|
| Bonnet        | Chipped   | 1 To 5                   | Smart Repair   |
| Bumper Front  | Scratched | Over 100mm Thru Paint    | Refinish       |
| Screen Front  | Chipped   | UpTo 10mm                | Smart Repair   |
| Wing osf      | Scratched | Over 25mm Not Thru Paint | Machine Polish |
| Wing osf      | Chipped   | 1 To 5                   | Smart Repair   |
| Door osf      | Scratched | Over 25mm Not Thru Paint | Machine Polish |
| Door osf      | Chipped   | 1 To 5                   | Smart Repair   |
| Door osf      | Scratched | Over 25mm Not Thru Paint | Machine Polish |
| Door osf      | Chipped   | 1 To 5                   | Smart Repair   |
| Qtr Panel osr | Scratched | Over 25mm Not Thru Paint | Machine Polish |
| Qtr Panel osr | Chipped   | 1 To 5                   | Smart Repair   |
| Bumper Rear   | Scratched | 25 to 100mm Thru Paint   | Smart Repair   |
| Bumper Rear   | Scratched | Over 25mm Not Thru Paint | Machine Polish |
| Boot Lid      | Scratched | Over 25mm Not Thru Paint | Machine Polish |
| Qtr Panel nsr | Scratched | Over 25mm Not Thru Paint | Machine Polish |
| Door nsr      | Scratched | Over 25mm Not Thru Paint | Machine Polish |
| Door nsr      | Chipped   | 1 To 5                   | Smart Repair   |
| Door nsf      | Scratched | Over 25mm Not Thru Paint | Machine Polish |
| Door nsf      | Chipped   | 1 To 5                   | Smart Repair   |
| Wing nsf      | Scratched | Over 25mm Thru Paint     | Refinish       |