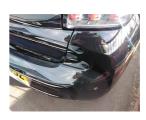

Over 25mm Not Thru Paint

Machine Polish

osr
Chipped
1 To 5
Smart
Repair

**Qtr Panel** 

Bumper Rear Scratched

25 to 100mm Thru Paint

Smart Repair

## Bumper Rear

Scratched

Over 25mm Not Thru Paint

Machine Polish

Scratched

Over 25mm Not Thru Paint

Machine Polish

Scratched

## Damage Lines

| Component     | Condition | Severity                 | Repair         |
|---------------|-----------|--------------------------|----------------|
| Bonnet        | Chipped   | 1 To 5                   | Smart Repair   |
| Bumper Front  | Scratched | Over 100mm Thru Paint    | Refinish       |
| Screen Front  | Chipped   | UpTo 10mm                | Smart Repair   |
| Wing osf      | Scratched | Over 25mm Not Thru Paint | Machine Polish |
| Wing osf      | Chipped   | 1 To 5                   | Smart Repair   |
| Door osf      | Scratched | Over 25mm Not Thru Paint | Machine Polish |
| Door osf      | Chipped   | 1 To 5                   | Smart Repair   |
| Door osf      | Scratched | Over 25mm Not Thru Paint | Machine Polish |
| Door osf      | Chipped   | 1 To 5                   | Smart Repair   |
| Qtr Panel osr | Scratched | Over 25mm Not Thru Paint | Machine Polish |
| Qtr Panel osr | Chipped   | 1 To 5                   | Smart Repair   |
| Bumper Rear   | Scratched | 25 to 100mm Thru Paint   | Smart Repair   |
| Bumper Rear   | Scratched | Over 25mm Not Thru Paint | Machine Polish |
| Boot Lid      | Scratched | Over 25mm Not Thru Paint | Machine Polish |
| Qtr Panel nsr | Scratched | Over 25mm Not Thru Paint | Machine Polish |
| Door nsr      | Scratched | Over 25mm Not Thru Paint | Machine Polish |
| Door nsr      | Chipped   | 1 To 5                   | Smart Repair   |
| Door nsf      | Scratched | Over 25mm Not Thru Paint | Machine Polish |
| Door nsf      | Chipped   | 1 To 5                   | Smart Repair   |
| Wing nsf      | Scratched | Over 25mm Thru Paint     | Refinish       |