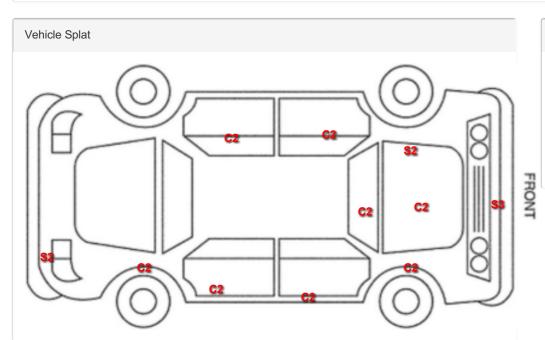

## Damage Lines

| Component     | Condition | Severity                 | Repair         |
|---------------|-----------|--------------------------|----------------|
| Bonnet        | Chipped   | 1 To 5                   | Smart Repair   |
| Bumper Front  | Scratched | Over 100mm Thru Paint    | Refinish       |
| Screen Front  | Chipped   | UpTo 10mm                | Smart Repair   |
| Wing osf      | Scratched | Over 25mm Not Thru Paint | Machine Polish |
| Wing osf      | Chipped   | 1 To 5                   | Smart Repair   |
| Door osf      | Scratched | Over 25mm Not Thru Paint | Machine Polish |
| Door osf      | Chipped   | 1 To 5                   | Smart Repair   |
| Door osf      | Scratched | Over 25mm Not Thru Paint | Machine Polish |
| Door osf      | Chipped   | 1 To 5                   | Smart Repair   |
| Qtr Panel osr | Scratched | Over 25mm Not Thru Paint | Machine Polish |
| Qtr Panel osr | Chipped   | 1 To 5                   | Smart Repair   |
| Bumper Rear   | Scratched | 25 to 100mm Thru Paint   | Smart Repair   |
| Bumper Rear   | Scratched | Over 25mm Not Thru Paint | Machine Polish |
| Boot Lid      | Scratched | Over 25mm Not Thru Paint | Machine Polish |
| Qtr Panel nsr | Scratched | Over 25mm Not Thru Paint | Machine Polish |
| Door nsr      | Scratched | Over 25mm Not Thru Paint | Machine Polish |
| Door nsr      | Chipped   | 1 To 5                   | Smart Repair   |
| Door nsf      | Scratched | Over 25mm Not Thru Paint | Machine Polish |
| Door nsf      | Chipped   | 1 To 5                   | Smart Repair   |
| Wing nsf      | Scratched | Over 25mm Thru Paint     | Refinish       |

# Splat Key

S2

Scratch/Paint defect 30-100mm

S3

Scratch/Paint defect 100m +

C2

Multiple Chips