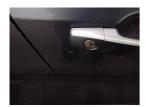

Damage Assessment

Door osf

Dented

2 Or Less UpTo 10<sub>mm</sub>

Smart Repair

Door osf

Scratched

UpTo 25mm Thru Paint

Smart Repair

Door osf

Chipped

Edge Chip

Smart

Repair

Door osr

Scratched