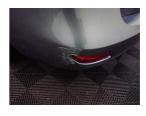

Over 25mm Not Thru Paint Machine

Polish

osr Chipped 1 To 5 Smart Repair

**Qtr Panel** 

Over 100mm Thru Paint

Refinish

Bumper

Scratched

Rear

**Tailgate** Dented 2 Or Less UpTo 10mm

Smart Repair

25mm Not Thru Paint Machine Polish

**Qtr Panel** nsr

Dented 2 Or Less UpTo 10mm

Smart Repair

Door nsr