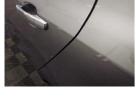

Rear

**Tailgate** Dented 2 Or Less UpTo 10mm

Smart Repair

25mm Not Thru Paint Machine Polish

**Qtr Panel** nsr

Dented 2 Or Less UpTo 10mm

Smart Repair

Door nsr

Scratched

Door nsf Chipped Edge Chip Smart Repair

Door nsr

Dented Between 10mm + 30mm

Smart Repair

Door nsf

Scratched

Over 25mm Not Thru Paint