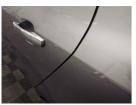

Damage Assessment

Door osf

Dented

2 Or Less UpTo 10<sub>mm</sub>

Smart Repair

Door osf

Scratched

UpTo 25mm Thru Paint

Smart Repair

Door osf

Chipped

Edge Chip

Smart

Repair

Door osr

Scratched

Over 25mm Not Thru Paint Machine

Polish

osr Chipped 1 To 5 Smart Repair

**Qtr Panel** 

Over 100mm Thru Paint

Refinish

Bumper

Scratched