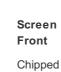

Dented Wing nsf **Bumper Front** Cracked Chipped **Bonnet** Screen Front Chipped B Post os Dented C Post os Dented