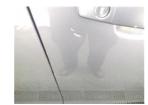

Rear

**Tailgate** Dented 2 Or Less UpTo 10mm

Smart Repair

25mm Not Thru Paint Machine Polish

**Qtr Panel** nsr

Dented 2 Or Less UpTo 10mm

Smart Repair

Door nsr

Scratched

Door nsf Chipped Edge Chip Smart Repair

Door nsr

Dented Between 10mm + 30mm

Smart Repair

Door nsf

Scratched

Over 25mm Not Thru Paint