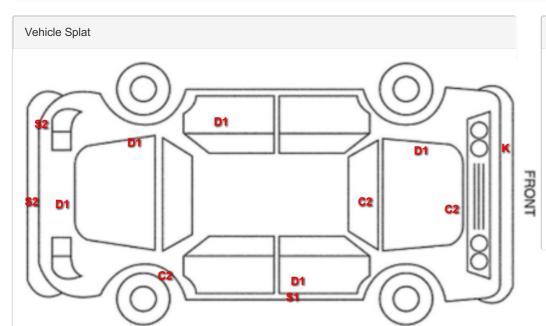

## Damage Lines

Condition Component Door osf Dented Door osf Scratched Chipped Door osf Scratched Door osr Qtr Panel osr Chipped **Bumper Rear** Scratched Dented Tailgate Qtr Panel nsr Scratched **Qtr Panel nsr** Dented Chipped Door nsf Dented Door nsr Scratched Door nsr Door nsf Scratched Chipped Door nsf Door Mirror Assy nsf Scratched (Painted) Wing nsf Scratched

Dented Wing nsf **Bumper Front** Cracked Chipped **Bonnet** Screen Front Chipped B Post os Dented C Post os Dented

# Severity

2 Or Less UpTo 10mm UpTo 25mm Thru Paint

Edge Chip

Over 25mm Not Thru Paint

1 To 5

Over 100mm Thru Paint 2 Or Less UpTo 10mm Over 25mm Not Thru Paint 2 Or Less UpTo 10mm

Edge Chip

Between 10mm + 30mm Over 25mm Not Thru Paint Over 25mm Not Thru Paint

Edge Chip

UpTo 25mm Thru Paint Over 25mm Not Thru Paint 2 Or Less UpTo 10mm

UpTo 25mm 1 To 5 UpTo 10mm

2 Or Less UpTo 10mm Between 10mm + 30mm

# Repair

Smart Repair Smart Repair Smart Repair Machine Polish Smart Repair Refinish Smart Repair Machine Polish Smart Repair Smart Repair Smart Repair Machine Polish Machine Polish

Smart Repair Smart Repair Machine Polish Smart Repair Repair and Refinish

Smart Repair Smart Repair Smart Repair Smart Repair

# Splat Key

Scratch/Paint defect to 30mm

Scratch/Paint defect 30-100mm

D1

Dent/damage under 30mm

C2

Multiple Chips

K

Crack/Torn