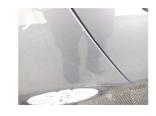

Scratched

Over 25mm Not Thru Paint

Machine Polish

Wing nsf

Dented

2 Or Less UpTo 10mm

Smart Repair

Bumper Front

Cracked

UpTo 25mm

Repair and Refinish

**Bonnet** 

Chipped

1 To 5

Smart Repair

UpTo 10mm