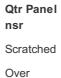

Rear

**Tailgate** Dented 2 Or Less UpTo 10mm

Smart Repair

25mm Not Thru Paint Machine Polish

**Qtr Panel** nsr

Dented 2 Or Less UpTo 10mm

Smart Repair

Door nsr

Scratched

Door nsf Chipped Edge Chip Smart Repair

Door nsr

Dented Between 10mm + 30mm

Smart Repair

Door nsf

Scratched

Over 25mm Not Thru Paint