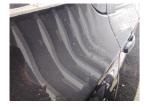

Scratched Over

25mm Thru Paint

Refinish

**Qtr Panel** nsr

Scratched

Over 25mm Thru Paint

Refinish

### **Qtr Panel** osr

Poor Previous Repair

Poor Paint

Refinish