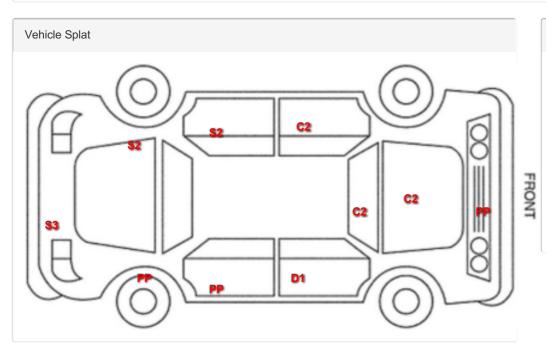

# Damage Lines

| Component     | Condition            | Severity                 | Repair         |
|---------------|----------------------|--------------------------|----------------|
| Bonnet        | Chipped              | 1 To 5                   | Smart Repair   |
| Bumper Front  | Poor Previous Repair | Poor Paint               | Refinish       |
| Wing nsf      | Scratched            | Over 25mm Not Thru Paint | Machine Polish |
| Door nsf      | Scratched            | Over 25mm Not Thru Paint | Machine Polish |
| Door nsf      | Chipped              | 1 To 5                   | Smart Repair   |
| Door nsr      | Scratched            | Over 25mm Thru Paint     | Refinish       |
| Qtr Panel nsr | Scratched            | Over 25mm Thru Paint     | Refinish       |
| Bumper Rear   | Scratched            | Over 100mm Thru Paint    | Refinish       |
| Boot Lid      | Scratched            | Over 25mm Not Thru Paint | Machine Polish |
| Qtr Panel osr | Poor Previous Repair | Poor Paint               | Refinish       |
| Door osr      | Poor Previous Repair | Poor Paint               | Refinish       |
| Door osf      | Scratched            | Over 25mm Not Thru Paint | Machine Polish |
| Door osf      | Dented               | 2 Or Less UpTo 10mm      | Smart Repair   |
| Wing osf      | Scratched            | Over 25mm Not Thru Paint | Machine Polish |
| Screen Front  | Chipped              | UpTo 10mm                | Smart Repair   |

# Splat Key

S2

Scratch/Paint defect 30-100mm

**S**3

Scratch/Paint defect 100m +

D1

Dent/damage under 30mm

C2

Multiple Chips

PP

Poor Previous