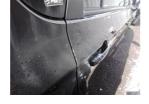

# Door nsr

Wing nsf

Scratched

25mm Not

Thru Paint

Machine

Polish

Over

### Door osf

Scratched

Over 25mm Not Thru Paint

Machine Polish

### Door osf

Dented

2 Or Less UpTo 10<sub>mm</sub>

Smart Repair