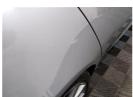

### Door osr

Dented

2 Or Less UpTo 10mm

Smart Repair

## Door osf

Dented

Over 30mm

Repair and Refinish

### Damage Lines

| Component     | Condition | Severity                 |
|---------------|-----------|--------------------------|
| Bonnet        | Dented    | Hail - Moderate          |
| Wing osf      | Dented    | 2 Or Less UpTo 10mm      |
| Bumper Front  | Scratched | Over 25mm Not Thru Paint |
| Bumper Front  | Scratched | 25 to 100mm Thru Paint   |
| Wing nsf      | Scratched | Over 25mm Not Thru Paint |
| Screen Front  | Chipped   | UpTo 10mm                |
| Door nsf      | Dented    | With Paint Damage        |
| Door nsr      | Dented    | Over 30mm                |
| Roof          | Dented    | Hail - Moderate          |
| Qtr Panel nsr | Dented    | With Paint Damage        |
| Bumper Rear   | Scratched | Over 25mm Not Thru Paint |
| Bumper Rear   | Scratched | 25 to 100mm Thru Paint   |
| Boot Lid      | Scratched | Over 25mm Not Thru Paint |
| Qtr Panel osr | Dented    | 2 Or Less UpTo 10mm      |
| Door osr      | Dented    | 2 Or Less UpTo 10mm      |
| Door osf      | Dented    | Over 30mm                |