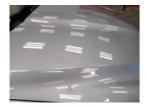

No

Damage Assessment

**Bonnet** 

Dented

Hail -Moderate

Repair and Refinish

Wing osf

Dented

2 Or Less UpTo

Smart Repair

10mm

Bumper Front

Scratched

Over 25mm Not Thru Paint

Machine Polish

Wing nsf

### Damage Lines

| Component     | Condition | Severity                 |
|---------------|-----------|--------------------------|
| Bonnet        | Dented    | Hail - Moderate          |
| Wing osf      | Dented    | 2 Or Less UpTo 10mm      |
| Bumper Front  | Scratched | Over 25mm Not Thru Paint |
| Bumper Front  | Scratched | 25 to 100mm Thru Paint   |
| Wing nsf      | Scratched | Over 25mm Not Thru Paint |
| Screen Front  | Chipped   | UpTo 10mm                |
| Door nsf      | Dented    | With Paint Damage        |
| Door nsr      | Dented    | Over 30mm                |
| Roof          | Dented    | Hail - Moderate          |
| Qtr Panel nsr | Dented    | With Paint Damage        |
| Bumper Rear   | Scratched | Over 25mm Not Thru Paint |
| Bumper Rear   | Scratched | 25 to 100mm Thru Paint   |
| Boot Lid      | Scratched | Over 25mm Not Thru Paint |
| Qtr Panel osr | Dented    | 2 Or Less UpTo 10mm      |
| Door osr      | Dented    | 2 Or Less UpTo 10mm      |
| Door osf      | Dented    | Over 30mm                |