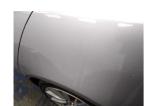

No

Damage Assessment

**Bonnet** 

Dented

Hail -Moderate

Repair and Refinish

Wing osf

Dented

2 Or Less UpTo

Smart Repair

10mm

Bumper Front

Scratched

Over 25mm Not Thru Paint

Machine Polish

Wing nsf

### Damage Lines

| Component     | Condition | Severity                 |
|---------------|-----------|--------------------------|
| Bonnet        | Dented    | Hail - Moderate          |
| Wing osf      | Dented    | 2 Or Less UpTo 10mm      |
| Bumper Front  | Scratched | Over 25mm Not Thru Paint |
| Bumper Front  | Scratched | 25 to 100mm Thru Paint   |
| Wing nsf      | Scratched | Over 25mm Not Thru Paint |
| Screen Front  | Chipped   | UpTo 10mm                |
| Door nsf      | Dented    | With Paint Damage        |
| Door nsr      | Dented    | Over 30mm                |
| Roof          | Dented    | Hail - Moderate          |
| Qtr Panel nsr | Dented    | With Paint Damage        |
| Bumper Rear   | Scratched | Over 25mm Not Thru Paint |
| Bumper Rear   | Scratched | 25 to 100mm Thru Paint   |
| Boot Lid      | Scratched | Over 25mm Not Thru Paint |
| Qtr Panel osr | Dented    | 2 Or Less UpTo 10mm      |
| Door osr      | Dented    | 2 Or Less UpTo 10mm      |
| Door osf      | Dented    | Over 30mm                |