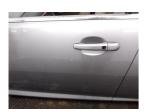

### Door osr

Dented

2 Or Less UpTo 10mm

Smart Repair

## Door osf

Dented

Over 30mm

Repair and Refinish