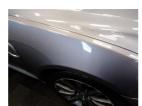

# Qtr Panel nsr

Dented

With Paint Damage

Repair and Refinish

# Qtr Panel osr

Dented

2 Or Less UpTo 10mm

Smart Repair

### Damage Lines

| Component     | Condition | Severity                 |
|---------------|-----------|--------------------------|
| Bonnet        | Dented    | Hail - Moderate          |
| Wing osf      | Dented    | 2 Or Less UpTo 10mm      |
| Bumper Front  | Scratched | Over 25mm Not Thru Paint |
| Bumper Front  | Scratched | 25 to 100mm Thru Paint   |
| Wing nsf      | Scratched | Over 25mm Not Thru Paint |
| Screen Front  | Chipped   | UpTo 10mm                |
| Door nsf      | Dented    | With Paint Damage        |
| Door nsr      | Dented    | Over 30mm                |
| Roof          | Dented    | Hail - Moderate          |
| Qtr Panel nsr | Dented    | With Paint Damage        |
| Bumper Rear   | Scratched | Over 25mm Not Thru Paint |
| Bumper Rear   | Scratched | 25 to 100mm Thru Paint   |
| Boot Lid      | Scratched | Over 25mm Not Thru Paint |
| Qtr Panel osr | Dented    | 2 Or Less UpTo 10mm      |
| Door osr      | Dented    | 2 Or Less UpTo 10mm      |
| Door osf      | Dented    | Over 30mm                |