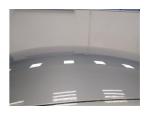

### Roof

Dented

Hail -Moderate

Repair and Refinish

### Damage Lines

| Component     | Condition | Severity                 |
|---------------|-----------|--------------------------|
| Bonnet        | Dented    | Hail - Moderate          |
| Wing osf      | Dented    | 2 Or Less UpTo 10mm      |
| Bumper Front  | Scratched | Over 25mm Not Thru Paint |
| Bumper Front  | Scratched | 25 to 100mm Thru Paint   |
| Wing nsf      | Scratched | Over 25mm Not Thru Paint |
| Screen Front  | Chipped   | UpTo 10mm                |
| Door nsf      | Dented    | With Paint Damage        |
| Door nsr      | Dented    | Over 30mm                |
| Roof          | Dented    | Hail - Moderate          |
| Qtr Panel nsr | Dented    | With Paint Damage        |
| Bumper Rear   | Scratched | Over 25mm Not Thru Paint |
| Bumper Rear   | Scratched | 25 to 100mm Thru Paint   |
| Boot Lid      | Scratched | Over 25mm Not Thru Paint |
| Qtr Panel osr | Dented    | 2 Or Less UpTo 10mm      |
| Door osr      | Dented    | 2 Or Less UpTo 10mm      |
| Door osf      | Dented    | Over 30mm                |