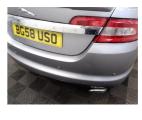

## Bumper Rear

Scratched

Over 25mm Not Thru Paint

Machine Polish

## Bumper Rear

Scratched

25 to 100mm Thru Paint

Smart Repair

### **Boot Lid**

Scratched

Over 25mm Not Thru Paint

Machine Polish

### Damage Lines

| Component     | Condition | Severity                 |
|---------------|-----------|--------------------------|
| Bonnet        | Dented    | Hail - Moderate          |
| Wing osf      | Dented    | 2 Or Less UpTo 10mm      |
| Bumper Front  | Scratched | Over 25mm Not Thru Paint |
| Bumper Front  | Scratched | 25 to 100mm Thru Paint   |
| Wing nsf      | Scratched | Over 25mm Not Thru Paint |
| Screen Front  | Chipped   | UpTo 10mm                |
| Door nsf      | Dented    | With Paint Damage        |
| Door nsr      | Dented    | Over 30mm                |
| Roof          | Dented    | Hail - Moderate          |
| Qtr Panel nsr | Dented    | With Paint Damage        |
| Bumper Rear   | Scratched | Over 25mm Not Thru Paint |
| Bumper Rear   | Scratched | 25 to 100mm Thru Paint   |
| Boot Lid      | Scratched | Over 25mm Not Thru Paint |
| Qtr Panel osr | Dented    | 2 Or Less UpTo 10mm      |
| Door osr      | Dented    | 2 Or Less UpTo 10mm      |
| Door osf      | Dented    | Over 30mm                |