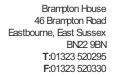

### Roof

Dented

Hail -Moderate

Repair and Refinish

### Damage Lines

| Component     | Condition | Severity                 |
|---------------|-----------|--------------------------|
| Bonnet        | Dented    | Hail - Moderate          |
| Wing osf      | Dented    | 2 Or Less UpTo 10mm      |
| Bumper Front  | Scratched | Over 25mm Not Thru Paint |
| Bumper Front  | Scratched | 25 to 100mm Thru Paint   |
| Wing nsf      | Scratched | Over 25mm Not Thru Paint |
| Screen Front  | Chipped   | UpTo 10mm                |
| Door nsf      | Dented    | With Paint Damage        |
| Door nsr      | Dented    | Over 30mm                |
| Roof          | Dented    | Hail - Moderate          |
| Qtr Panel nsr | Dented    | With Paint Damage        |
| Bumper Rear   | Scratched | Over 25mm Not Thru Paint |
| Bumper Rear   | Scratched | 25 to 100mm Thru Paint   |
| Boot Lid      | Scratched | Over 25mm Not Thru Paint |
| Qtr Panel osr | Dented    | 2 Or Less UpTo 10mm      |
| Door osr      | Dented    | 2 Or Less UpTo 10mm      |
| Door osf      | Dented    | Over 30mm                |