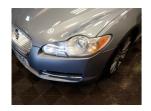

Scratched

Over

25mm Not

Bumper Front

Scratched

25 to 100mm Thru Paint

Smart Repair

Screen Front

### Damage Lines

| Component     | Condition | Severity                 |
|---------------|-----------|--------------------------|
| Bonnet        | Dented    | Hail - Moderate          |
| Wing osf      | Dented    | 2 Or Less UpTo 10mm      |
| Bumper Front  | Scratched | Over 25mm Not Thru Paint |
| Bumper Front  | Scratched | 25 to 100mm Thru Paint   |
| Wing nsf      | Scratched | Over 25mm Not Thru Paint |
| Screen Front  | Chipped   | UpTo 10mm                |
| Door nsf      | Dented    | With Paint Damage        |
| Door nsr      | Dented    | Over 30mm                |
| Roof          | Dented    | Hail - Moderate          |
| Qtr Panel nsr | Dented    | With Paint Damage        |
| Bumper Rear   | Scratched | Over 25mm Not Thru Paint |
| Bumper Rear   | Scratched | 25 to 100mm Thru Paint   |
| Boot Lid      | Scratched | Over 25mm Not Thru Paint |
| Qtr Panel osr | Dented    | 2 Or Less UpTo 10mm      |
| Door osr      | Dented    | 2 Or Less UpTo 10mm      |
| Door osf      | Dented    | Over 30mm                |