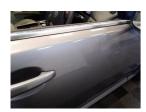

pair

10mm

Bumper Front

Scratched

Over 25mm Not Thru Paint

Machine Polish

Wing nsf

Scratched

Over

25mm Not



Bumper Front

Scratched

25 to 100mm Thru Paint

Smart Repair





Screen Front

Chipped

UpTo 10mm

Smart Repair



Door nsf

Dented

With Paint Damage

Repair and Refinish



## Door nsr

Dented

Over 30mm

Repair and Refinish



### Roof

Dented

Hail -Moderate

Repair and Refinish



# Qtr Panel nsr

Dented

With Paint Damage

Repair and Refinish



## Bumper Rear

Scratched

Over 25mm Not Thru Paint

Machine Polish



## Bumper Rear

Scratched

25 to 100mm Thru Paint

Smart Repair

### **Boot Lid**

Scratched

Over 25mm Not Thru Paint

Machine Polish



# Qtr Panel osr

Dented

2 Or Less UpTo 10mm

Smart Repair

### Door osr

Dented

2 Or Less UpTo 10mm

Smart Repair



## Door osf

Dented

Over 30mm

Repair and Refinish

### Damage Lines

| Component     | Condition | Severity                 |
|---------------|-----------|--------------------------|
| Bonnet        | Dented    | Hail - Moderate          |
| Wing osf      | Dented    | 2 Or Less UpTo 10mm      |
| Bumper Front  | Scratched | Over 25mm Not Thru Paint |
| Bumper Front  | Scratched | 25 to 100mm Thru Paint   |
| Wing nsf      | Scratched | Over 25mm Not Thru Paint |
| Screen Front  | Chipped   | UpTo 10mm                |
| Door nsf      | Dented    | With Paint Damage        |
| Door nsr      | Dented    | Over 30mm                |
| Roof          | Dented    | Hail - Moderate          |
| Qtr Panel nsr | Dented    | With Paint Damage        |
| Bumper Rear   | Scratched | Over 25mm Not