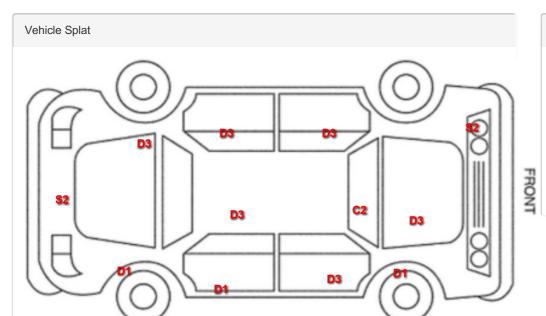

### Damage Lines

| Component     | Condition | Severity                 |
|---------------|-----------|--------------------------|
| Bonnet        | Dented    | Hail - Moderate          |
| Wing osf      | Dented    | 2 Or Less UpTo 10mm      |
| Bumper Front  | Scratched | Over 25mm Not Thru Paint |
| Bumper Front  | Scratched | 25 to 100mm Thru Paint   |
| Wing nsf      | Scratched | Over 25mm Not Thru Paint |
| Screen Front  | Chipped   | UpTo 10mm                |
| Door nsf      | Dented    | With Paint Damage        |
| Door nsr      | Dented    | Over 30mm                |
| Roof          | Dented    | Hail - Moderate          |
| Qtr Panel nsr | Dented    | With Paint Damage        |
| Bumper Rear   | Scratched | Over 25mm Not Thru Paint |
| Bumper Rear   | Scratched | 25 to 100mm Thru Paint   |
| Boot Lid      | Scratched | Over 25mm Not Thru Paint |
| Qtr Panel osr | Dented    | 2 Or Less UpTo 10mm      |
| Door osr      | Dented    | 2 Or Less UpTo 10mm      |
| Door osf      | Dented    | Over 30mm                |

## Splat Key

S2

Scratch/Paint defect 30-100mm

D'

Dent/damage under 30mm

D3

Dent/damage 100mm +

C2

Multiple Chips