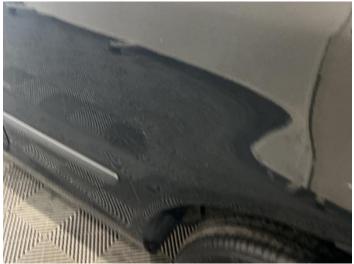

# No Image

4: Bumper Front Scratched Over 25mm Not Thru Paint

5: Wing nsf Dented Over 30mm

6: Door nsf Dented With Paint Damage

7: Sill ns Dented With Paint Damage

8: Qtr Panel nsr Scratched Over 25mm Thru Paint