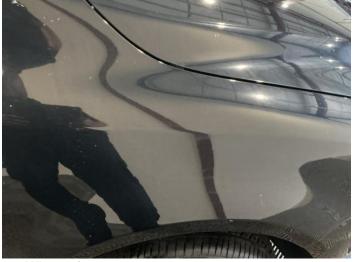

# **Damage Photos**

1: Seat Back Cover osf Holed Over 3mm

2: Bonnet Poor Previous Repair Paint Flake

3: Bumper FrontScratched25 to 100mm Thru Paint