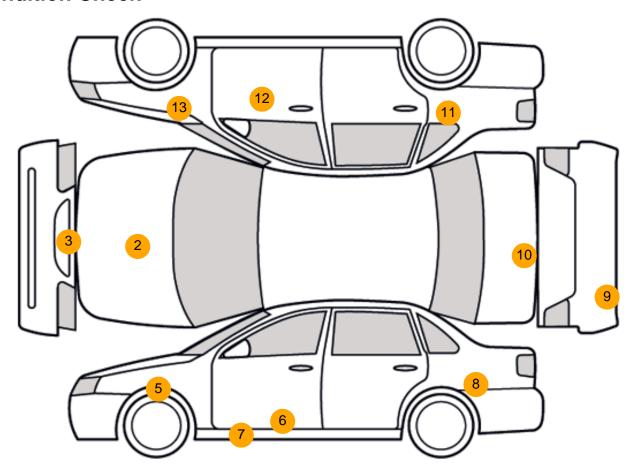

# **Condition Check**

# **Damage Photos**

1: Seat Back Cover osf Holed Over 3mm

2: Bonnet Poor Previous Repair Paint Flake

3: Bumper FrontScratched25 to 100mm Thru Paint

# No Image

4: Bumper Front Scratched Over 25mm Not Thru Paint

5: Wing nsf Dented Over 30mm

6: Door nsf Dented With Paint Damage

7: Sill ns Dented With Paint Damage

8: Qtr Panel nsr Scratched Over 25mm Thru Paint

9: Bumper Rear Scratched Over 100mm Thru Paint

10: Boot Lid Dented Over 30mm

11: Qtr Panel osr Dented Over 30mm

12: Door osf Dented With Paint Damage

13: Wing osf Chipped Multiple Chips