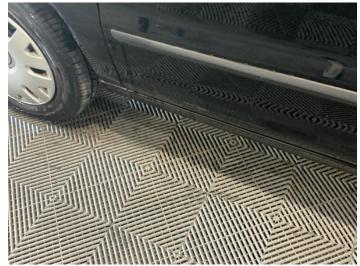

# **Damage Photos**

1: Seat Back Cover osf Holed Over 3mm

2: Bonnet Poor Previous Repair Paint Flake

3: Bumper FrontScratched25 to 100mm Thru Paint

# No Image

4: Bumper Front Scratched Over 25mm Not Thru Paint

5: Wing nsf Dented Over 30mm

6: Door nsf Dented With Paint Damage

7: Sill ns Dented With Paint Damage

8: Qtr Panel nsr Scratched Over 25mm Thru Paint