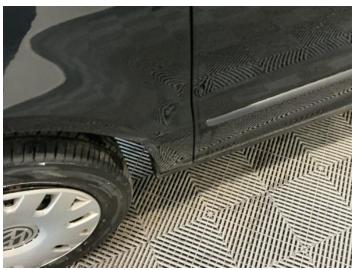

# No Image

4: Bumper Front Scratched Over 25mm Not Thru Paint

5: Wing nsf Dented Over 30mm

6: Door nsf Dented With Paint Damage

7: Sill ns Dented With Paint Damage

8: Qtr Panel nsr Scratched Over 25mm Thru Paint