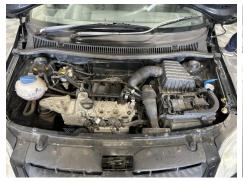

#### £65 ADDITIONAL FEE

Last Service - 14.06.2011 at 15901 miles (1 services) MOT Expired Power steering heavy/power steering light on

Abs light on

Car keeps cutting out

Additional fees may apply to some vendors.

Please note buyers rate increase from 01/01/2025

| Engine Runs              | OK    | Gearbox 1st and Reverse Test                   | OK    |
|--------------------------|-------|------------------------------------------------|-------|
| Brakes                   | OK    | Clutch Slip Test from Static                   | OK    |
| Parking Brake            |       | Gearbox Static Gear Selection (engine running) | OK    |
|                          |       | No Excessive Smoking                           | OK    |
| EML light illuminated    | OK    | Oil warning light illuminated                  | OK    |
| Airbag light illuminated | OK    | Service indicator light illuminated            | OK    |
| ABS light illuminated    | Fault |                                                |       |
| Windows                  | OK    | Radio                                          | OK    |
|                          |       | Steering                                       | Fault |