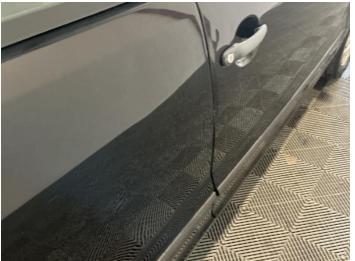

# **Damage Photos**

1: Seat Back Cover osf Holed Over 3mm

2: Bonnet Poor Previous Repair Paint Flake

3: Bumper FrontScratched25 to 100mm Thru Paint

# No Image

4: Bumper Front Scratched Over 25mm Not Thru Paint

5: Wing nsf Dented Over 30mm

6: Door nsf Dented With Paint Damage

7: Sill ns Dented With Paint Damage

8: Qtr Panel nsr Scratched Over 25mm Thru Paint