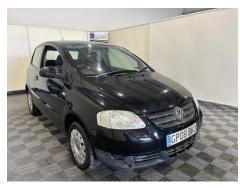

# Volkswagen FOX 1.2 3dr

| Inspection      | No                        | Vehicle            |            |             | nama        |
|-----------------|---------------------------|--------------------|------------|-------------|-------------|
| Serious Damage? |                           | VAT                | Margin     |             | ## <b>5</b> |
|                 |                           | V5                 | Present    |             |             |
| Details         |                           |                    |            |             |             |
| Reg. date       | 18/06/2008                | Keys               | 1          | CAP Clean   | £570.00     |
| Year            | 2008                      | Service history    | Yes        | CAP Average | £200.00     |
| Mileage         | 55,196 Miles<br>Warranted | Service documents  | Printout   | CAP Below   | £200.00     |
|                 |                           | Number of stamps   | 1          | Gearbox     | MANUAL      |
| Fuel Type       | Petrol                    | Last service date  | 14/06/2012 | Gears       | 5           |
| Colour          | BLACK                     | Last service miles | 15,901     | Doors       | 3           |
| VIN             | WVWZZZ5ZZ84157396         | MOT Due            | Expired    |             |             |
| Body Style      | Hatchback                 |                    | 1          |             |             |

#### **Photos**