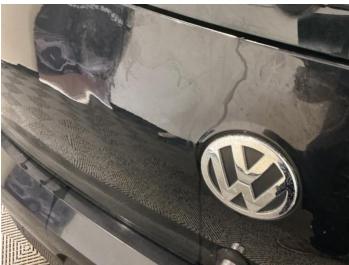

9: Bumper Rear Scratched Over 100mm Thru Paint

10: Boot Lid Dented Over 30mm

11: Qtr Panel osr Dented Over 30mm

12: Door osf Dented With Paint Damage

13: Wing osf Chipped Multiple Chips