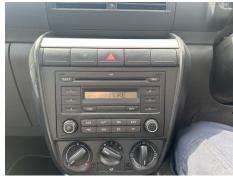

# **Features**

- Rear wiperMetallic PaintCentral locking

- Radio/CD
- ABS
- Cloth seat trim
- Body coloured bumpers
- Drivers airbag
- Steel wheels
- · Rear headrests
- · Passenger airbag

#### **Photos**