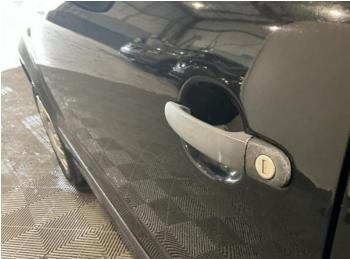

# No Image

4: Bumper Front Scratched Over 25mm Not Thru Paint

5: Wing nsf Dented Over 30mm

6: Door nsf Dented With Paint Damage

7: Sill ns Dented With Paint Damage

8: Qtr Panel nsr Scratched Over 25mm Thru Paint