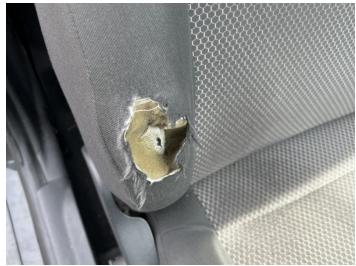

# **Damage Photos**

1: Seat Back Cover osf Holed Over 3mm

2: Bonnet Poor Previous Repair Paint Flake

3: Bumper FrontScratched25 to 100mm Thru Paint