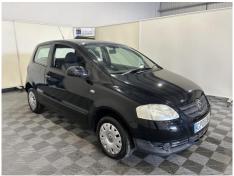

# Volkswagen FOX 1.2 3dr

| Inspection      | No                        | Vehicle            |            |             | nama        |
|-----------------|---------------------------|--------------------|------------|-------------|-------------|
| Serious Damage? |                           | VAT                | Margin     |             | ## <b>5</b> |
|                 |                           | V5                 | Present    |             |             |
| Details         |                           |                    |            |             |             |
| Reg. date       | 18/06/2008                | Keys               | 1          | CAP Clean   | £570.00     |
| Year            | 2008                      | Service history    | Yes        | CAP Average | £200.00     |
| Mileage         | 55,196 Miles<br>Warranted | Service documents  | Printout   | CAP Below   | £200.00     |
|                 |                           | Number of stamps   | 1          | Gearbox     | MANUAL      |
| Fuel Type       | Petrol                    | Last service date  | 14/06/2012 | Gears       | 5           |
| Colour          | BLACK                     | Last service miles | 15,901     | Doors       | 3           |
| VIN             | WVWZZZ5ZZ84157396         | MOT Due            | Expired    |             |             |
| Body Style      | Hatchback                 |                    | 1          |             |             |

#### **Photos**