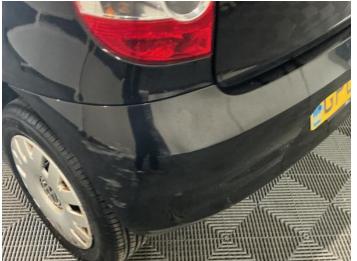

9: Bumper Rear Scratched Over 100mm Thru Paint

10: Boot Lid Dented Over 30mm

11: Qtr Panel osr Dented Over 30mm

12: Door osf Dented With Paint Damage

13: Wing osf Chipped Multiple Chips