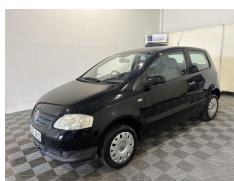

# Volkswagen FOX 1.2 3dr

| Inspection      | No                        | Vehicle            |            |             | nama        |
|-----------------|---------------------------|--------------------|------------|-------------|-------------|
| Serious Damage? |                           | VAT                | Margin     |             | ## <b>5</b> |
|                 |                           | V5                 | Present    |             |             |
| Details         |                           |                    |            |             |             |
| Reg. date       | 18/06/2008                | Keys               | 1          | CAP Clean   | £570.00     |
| Year            | 2008                      | Service history    | Yes        | CAP Average | £200.00     |
| Mileage         | 55,196 Miles<br>Warranted | Service documents  | Printout   | CAP Below   | £200.00     |
|                 |                           | Number of stamps   | 1          | Gearbox     | MANUAL      |
| Fuel Type       | Petrol                    | Last service date  | 14/06/2012 | Gears       | 5           |
| Colour          | BLACK                     | Last service miles | 15,901     | Doors       | 3           |
| VIN             | WVWZZZ5ZZ84157396         | MOT Due            | Expired    |             |             |
| Body Style      | Hatchback                 |                    | 1          |             |             |

#### **Photos**