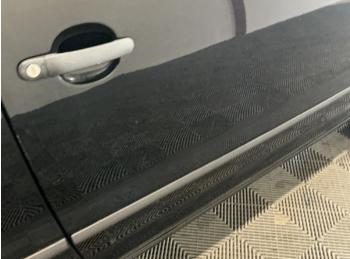

# **Damage Photos**

1: Seat Back Cover osf Holed Over 3mm

2: Bonnet Poor Previous Repair Paint Flake

3: Bumper FrontScratched25 to 100mm Thru Paint

# No Image

4: Bumper Front Scratched Over 25mm Not Thru Paint

5: Wing nsf Dented Over 30mm

6: Door nsf Dented With Paint Damage

7: Sill ns Dented With Paint Damage

8: Qtr Panel nsr Scratched Over 25mm Thru Paint