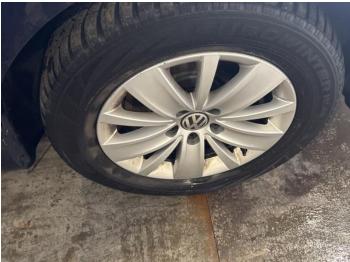

## **Damage Photos**

1: Bonnet Dented With Paint Damage

2: Bumper Front Scratched Over 100mm Thru Paint

3: Wheel nsf Scratched Over 50mm

4: Wing nsf Dented Over 30mm

5: Door nsf Dented With Paint Damage

6: Door nsr Dented With Paint Damage