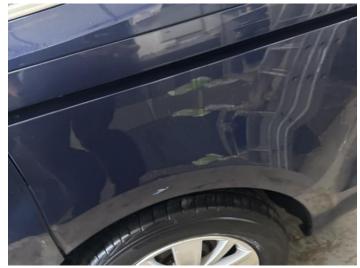

## **Damage Photos**

1: Bonnet Dented With Paint Damage

2: Bumper Front Scratched Over 100mm Thru Paint

3: Wheel nsf Scratched Over 50mm

4: Wing nsf Dented Over 30mm

5: Door nsf Dented With Paint Damage

6: Door nsr Dented With Paint Damage