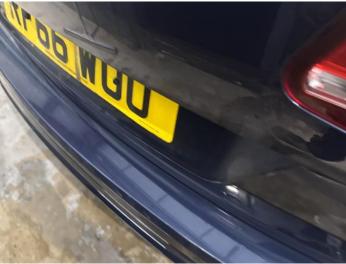

7: Qtr Panel nsr Dented With Paint Damage

8: Bumper Rear Scratched 25 to 100mm Thru Paint