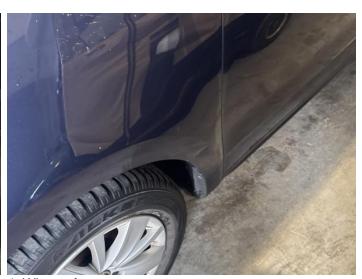

## **Damage Photos**

1: Bonnet Dented With Paint Damage

2: Bumper Front Scratched Over 100mm Thru Paint

3: Wheel nsf Scratched Over 50mm

4: Wing nsf Dented Over 30mm

5: Door nsf Dented With Paint Damage

6: Door nsr Dented With Paint Damage