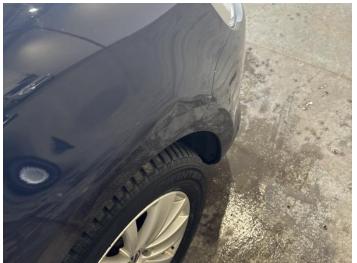

## **Damage Photos**

1: Bonnet Dented With Paint Damage

2: Bumper Front Scratched Over 100mm Thru Paint

3: Wheel nsf Scratched Over 50mm

4: Wing nsf Dented Over 30mm

5: Door nsf Dented With Paint Damage

6: Door nsr Dented With Paint Damage