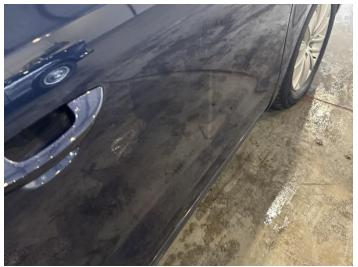

## **Damage Photos**

1: Bonnet Dented With Paint Damage

2: Bumper Front Scratched Over 100mm Thru Paint

3: Wheel nsf Scratched Over 50mm

4: Wing nsf Dented Over 30mm

5: Door nsf Dented With Paint Damage

6: Door nsr Dented With Paint Damage