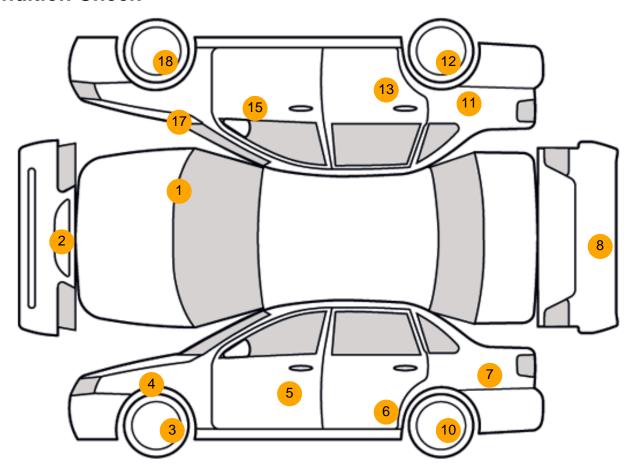

## **Condition Check**

## **Damage Photos**

1: Bonnet Dented With Paint Damage

2: Bumper Front Scratched Over 100mm Thru Paint

3: Wheel nsf Scratched Over 50mm

4: Wing nsf Dented Over 30mm

5: Door nsf Dented With Paint Damage

6: Door nsr Dented With Paint Damage

7: Qtr Panel nsr Dented With Paint Damage

8: Bumper Rear Scratched 25 to 100mm Thru Paint

## No Image

9: Bumper Rear Scratched Over 25mm Not Thru Paint

11: Qtr Panel osr Dented Over 30mm

13: Door osr Dented Between 10mm + 30mm

10: Wheel nsr Scratched Over 50mm

12: Wheel osr Scratched Over 50mm

## No Image

14: Door osrScratchedOver 25mm Not Thru Paint

15: Door osf Chipped 1 To 5

# No Image

16: Door osf Scratched Over 25mm Not Thru Paint

17: Wing osf Dented Over 30mm

18: Wheel osf Scratched Over 50mm

19: Door Pad osf Torn UpTo 3mm