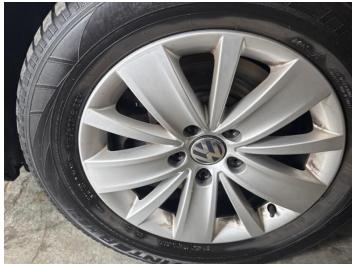

## **Damage Photos**

1: Bonnet Dented With Paint Damage

2: Bumper Front Scratched Over 100mm Thru Paint

3: Wheel nsf Scratched Over 50mm

4: Wing nsf Dented Over 30mm

5: Door nsf Dented With Paint Damage

6: Door nsr Dented With Paint Damage