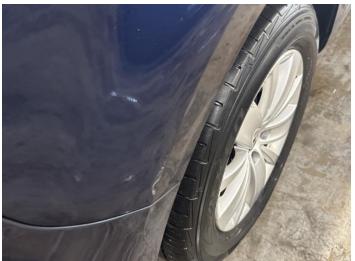

## **Damage Photos**

1: Bonnet Dented With Paint Damage

2: Bumper Front Scratched Over 100mm Thru Paint

3: Wheel nsf Scratched Over 50mm

4: Wing nsf Dented Over 30mm

5: Door nsf Dented With Paint Damage

6: Door nsr Dented With Paint Damage