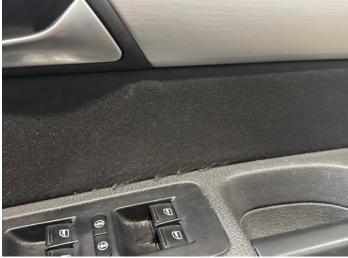

# No Image

16: Door osf Scratched Over 25mm Not Thru Paint

17: Wing osf Dented Over 30mm

18: Wheel osf Scratched Over 50mm

19: Door Pad osf Torn UpTo 3mm