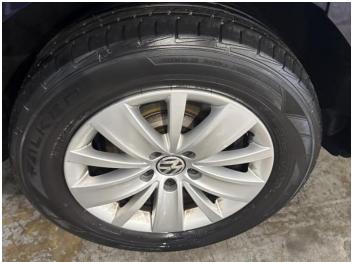

## No Image

9: Bumper Rear Scratched Over 25mm Not Thru Paint

11: Qtr Panel osr Dented Over 30mm

13: Door osr Dented Between 10mm + 30mm

10: Wheel nsr Scratched Over 50mm

12: Wheel osr Scratched Over 50mm