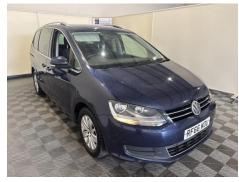

#### **Photos**

## Volkswagen Sharan 2.0 TDI CR BlueMotion Tech 150 SE Nav 5dr DSG

| Inspection      |               | Vehicle    |                   |             | nama                                                                                                                                                                                                                                                                                                                                                                                                                                                                                                                                                                                                                                                                                                                                                                                                                                                                                                                                                                                                                                                                                                                                                                                                                                                                                                                                                                                                                                                                                                                                                                                                                                                                                                                                                                                                                                                                                                                                                                                                                                                                                                                           |
|-----------------|---------------|------------|-------------------|-------------|--------------------------------------------------------------------------------------------------------------------------------------------------------------------------------------------------------------------------------------------------------------------------------------------------------------------------------------------------------------------------------------------------------------------------------------------------------------------------------------------------------------------------------------------------------------------------------------------------------------------------------------------------------------------------------------------------------------------------------------------------------------------------------------------------------------------------------------------------------------------------------------------------------------------------------------------------------------------------------------------------------------------------------------------------------------------------------------------------------------------------------------------------------------------------------------------------------------------------------------------------------------------------------------------------------------------------------------------------------------------------------------------------------------------------------------------------------------------------------------------------------------------------------------------------------------------------------------------------------------------------------------------------------------------------------------------------------------------------------------------------------------------------------------------------------------------------------------------------------------------------------------------------------------------------------------------------------------------------------------------------------------------------------------------------------------------------------------------------------------------------------|
| Serious Damage? | No            | VAT        | Margin            |             | Supplemental Suppl |
|                 |               | V5         | Present           |             |                                                                                                                                                                                                                                                                                                                                                                                                                                                                                                                                                                                                                                                                                                                                                                                                                                                                                                                                                                                                                                                                                                                                                                                                                                                                                                                                                                                                                                                                                                                                                                                                                                                                                                                                                                                                                                                                                                                                                                                                                                                                                                                                |
| Details         |               |            |                   |             |                                                                                                                                                                                                                                                                                                                                                                                                                                                                                                                                                                                                                                                                                                                                                                                                                                                                                                                                                                                                                                                                                                                                                                                                                                                                                                                                                                                                                                                                                                                                                                                                                                                                                                                                                                                                                                                                                                                                                                                                                                                                                                                                |
| Reg. date       | 21/12/2016    | VIN        | WVWZZZ7NZHV218733 | CAP Average | £4,750.00                                                                                                                                                                                                                                                                                                                                                                                                                                                                                                                                                                                                                                                                                                                                                                                                                                                                                                                                                                                                                                                                                                                                                                                                                                                                                                                                                                                                                                                                                                                                                                                                                                                                                                                                                                                                                                                                                                                                                                                                                                                                                                                      |
| Year            | 2016          | Body Style | MPV               | CAP Below   | £4,025.00                                                                                                                                                                                                                                                                                                                                                                                                                                                                                                                                                                                                                                                                                                                                                                                                                                                                                                                                                                                                                                                                                                                                                                                                                                                                                                                                                                                                                                                                                                                                                                                                                                                                                                                                                                                                                                                                                                                                                                                                                                                                                                                      |
| Mileage         | 157,022 Miles | Keys       | 2                 | Gearbox     | SEMI AUTO                                                                                                                                                                                                                                                                                                                                                                                                                                                                                                                                                                                                                                                                                                                                                                                                                                                                                                                                                                                                                                                                                                                                                                                                                                                                                                                                                                                                                                                                                                                                                                                                                                                                                                                                                                                                                                                                                                                                                                                                                                                                                                                      |
|                 | Warranted     | MOT Due    | 10/05/2026        | Gears       | 6                                                                                                                                                                                                                                                                                                                                                                                                                                                                                                                                                                                                                                                                                                                                                                                                                                                                                                                                                                                                                                                                                                                                                                                                                                                                                                                                                                                                                                                                                                                                                                                                                                                                                                                                                                                                                                                                                                                                                                                                                                                                                                                              |
| Fuel Type       | Diesel        | CAP Clean  | £5,425.00         |             |                                                                                                                                                                                                                                                                                                                                                                                                                                                                                                                                                                                                                                                                                                                                                                                                                                                                                                                                                                                                                                                                                                                                                                                                                                                                                                                                                                                                                                                                                                                                                                                                                                                                                                                                                                                                                                                                                                                                                                                                                                                                                                                                |
| Colour          | BLUE          |            |                   |             |                                                                                                                                                                                                                                                                                                                                                                                                                                                                                                                                                                                                                                                                                                                                                                                                                                                                                                                                                                                                                                                                                                                                                                                                                                                                                                                                                                                                                                                                                                                                                                                                                                                                                                                                                                                                                                                                                                                                                                                                                                                                                                                                |
| Tyres           |               |            |                   |             |                                                                                                                                                                                                                                                                                                                                                                                                                                                                                                                                                                                                                                                                                                                                                                                                                                                                                                                                                                                                                                                                                                                                                                                                                                                                                                                                                                                                                                                                                                                                                                                                                                                                                                                                                                                                                                                                                                                                                                                                                                                                                                                                |
| NSF             |               | FALKEN     |                   | 3.0mm       |                                                                                                                                                                                                                                                                                                                                                                                                                                                                                                                                                                                                                                                                                                                                                                                                                                                                                                                                                                                                                                                                                                                                                                                                                                                                                                                                                                                                                                                                                                                                                                                                                                                                                                                                                                                                                                                                                                                                                                                                                                                                                                                                |
| NSR             |               | FALKEN     |                   | 3.0mm       |                                                                                                                                                                                                                                                                                                                                                                                                                                                                                                                                                                                                                                                                                                                                                                                                                                                                                                                                                                                                                                                                                                                                                                                                                                                                                                                                                                                                                                                                                                                                                                                                                                                                                                                                                                                                                                                                                                                                                                                                                                                                                                                                |
| OSF             |               | FALKEN     |                   | 3.0mm       |                                                                                                                                                                                                                                                                                                                                                                                                                                                                                                                                                                                                                                                                                                                                                                                                                                                                                                                                                                                                                                                                                                                                                                                                                                                                                                                                                                                                                                                                                                                                                                                                                                                                                                                                                                                                                                                                                                                                                                                                                                                                                                                                |
| OSR             |               | FALKEN     |                   | 3.0mm       |                                                                                                                                                                                                                                                                                                                                                                                                                                                                                                                                                                                                                                                                                                                                                                                                                                                                                                                                                                                                                                                                                                                                                                                                                                                                                                                                                                                                                                                                                                                                                                                                                                                                                                                                                                                                                                                                                                                                                                                                                                                                                                                                |
| Spare           | _             |            |                   |             |                                                                                                                                                                                                                                                                                                                                                                                                                                                                                                                                                                                                                                                                                                                                                                                                                                                                                                                                                                                                                                                                                                                                                                                                                                                                                                                                                                                                                                                                                                                                                                                                                                                                                                                                                                                                                                                                                                                                                                                                                                                                                                                                |