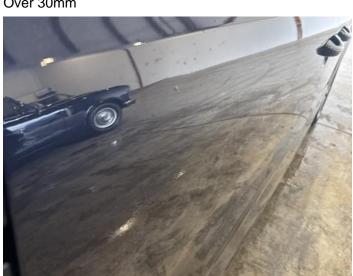

## **Damage Photos**

1: Bonnet Dented With Paint Damage

2: Bumper Front Scratched Over 100mm Thru Paint

3: Wheel nsf Scratched Over 50mm

4: Wing nsf Dented Over 30mm

5: Door nsf Dented With Paint Damage

6: Door nsr Dented With Paint Damage