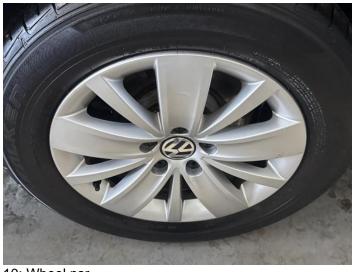

## No Image

9: Bumper Rear Scratched Over 25mm Not Thru Paint

11: Qtr Panel osr Dented Over 30mm

13: Door osr Dented Between 10mm + 30mm

10: Wheel nsr Scratched Over 50mm

12: Wheel osr Scratched Over 50mm