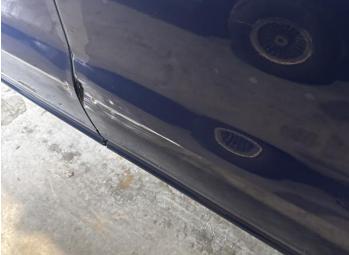

## **Damage Photos**

1: Bonnet Dented With Paint Damage

2: Bumper Front Scratched Over 100mm Thru Paint

3: Wheel nsf Scratched Over 50mm

4: Wing nsf Dented Over 30mm

5: Door nsf Dented With Paint Damage

6: Door nsr Dented With Paint Damage