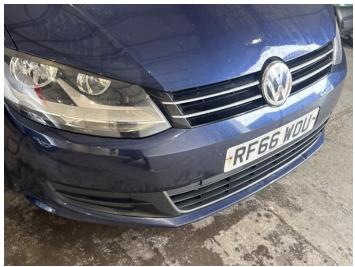

## **Damage Photos**

1: Bonnet Dented With Paint Damage

2: Bumper Front Scratched Over 100mm Thru Paint

3: Wheel nsf Scratched Over 50mm

4: Wing nsf Dented Over 30mm

5: Door nsf Dented With Paint Damage

6: Door nsr Dented With Paint Damage