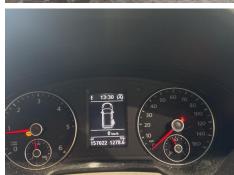

## Volkswagen Sharan 2.0 TDI CR BlueMotion Tech 150 SE Nav 5dr DSG

| Inspection      |               | Vehicle    |                   |             | nama                                                                                                                                                                                                                                                                                                                                                                                                                                                                                                                                                                                                                                                                                                                                                                                                                                                                                                                                                                                                                                                                                                                                                                                                                                                                                                                                                                                                                                                                                                                                                                                                                                                                                                                                                                                                                                                                                                                                                                                                                                                                                                                           |
|-----------------|---------------|------------|-------------------|-------------|--------------------------------------------------------------------------------------------------------------------------------------------------------------------------------------------------------------------------------------------------------------------------------------------------------------------------------------------------------------------------------------------------------------------------------------------------------------------------------------------------------------------------------------------------------------------------------------------------------------------------------------------------------------------------------------------------------------------------------------------------------------------------------------------------------------------------------------------------------------------------------------------------------------------------------------------------------------------------------------------------------------------------------------------------------------------------------------------------------------------------------------------------------------------------------------------------------------------------------------------------------------------------------------------------------------------------------------------------------------------------------------------------------------------------------------------------------------------------------------------------------------------------------------------------------------------------------------------------------------------------------------------------------------------------------------------------------------------------------------------------------------------------------------------------------------------------------------------------------------------------------------------------------------------------------------------------------------------------------------------------------------------------------------------------------------------------------------------------------------------------------|
| Serious Damage? | No            | VAT        | Margin            |             | Supplemental Suppl |
|                 |               | V5         | Present           |             |                                                                                                                                                                                                                                                                                                                                                                                                                                                                                                                                                                                                                                                                                                                                                                                                                                                                                                                                                                                                                                                                                                                                                                                                                                                                                                                                                                                                                                                                                                                                                                                                                                                                                                                                                                                                                                                                                                                                                                                                                                                                                                                                |
| Details         |               |            |                   |             |                                                                                                                                                                                                                                                                                                                                                                                                                                                                                                                                                                                                                                                                                                                                                                                                                                                                                                                                                                                                                                                                                                                                                                                                                                                                                                                                                                                                                                                                                                                                                                                                                                                                                                                                                                                                                                                                                                                                                                                                                                                                                                                                |
| Reg. date       | 21/12/2016    | VIN        | WVWZZZ7NZHV218733 | CAP Average | £4,750.00                                                                                                                                                                                                                                                                                                                                                                                                                                                                                                                                                                                                                                                                                                                                                                                                                                                                                                                                                                                                                                                                                                                                                                                                                                                                                                                                                                                                                                                                                                                                                                                                                                                                                                                                                                                                                                                                                                                                                                                                                                                                                                                      |
| Year            | 2016          | Body Style | MPV               | CAP Below   | £4,025.00                                                                                                                                                                                                                                                                                                                                                                                                                                                                                                                                                                                                                                                                                                                                                                                                                                                                                                                                                                                                                                                                                                                                                                                                                                                                                                                                                                                                                                                                                                                                                                                                                                                                                                                                                                                                                                                                                                                                                                                                                                                                                                                      |
| Mileage         | 157,022 Miles | Keys       | 2                 | Gearbox     | SEMI AUTO                                                                                                                                                                                                                                                                                                                                                                                                                                                                                                                                                                                                                                                                                                                                                                                                                                                                                                                                                                                                                                                                                                                                                                                                                                                                                                                                                                                                                                                                                                                                                                                                                                                                                                                                                                                                                                                                                                                                                                                                                                                                                                                      |
|                 | Warranted     | MOT Due    | 10/05/2026        | Gears       | 6                                                                                                                                                                                                                                                                                                                                                                                                                                                                                                                                                                                                                                                                                                                                                                                                                                                                                                                                                                                                                                                                                                                                                                                                                                                                                                                                                                                                                                                                                                                                                                                                                                                                                                                                                                                                                                                                                                                                                                                                                                                                                                                              |
| Fuel Type       | Diesel        | CAP Clean  | £5,425.00         |             |                                                                                                                                                                                                                                                                                                                                                                                                                                                                                                                                                                                                                                                                                                                                                                                                                                                                                                                                                                                                                                                                                                                                                                                                                                                                                                                                                                                                                                                                                                                                                                                                                                                                                                                                                                                                                                                                                                                                                                                                                                                                                                                                |
| Colour          | BLUE          |            |                   |             |                                                                                                                                                                                                                                                                                                                                                                                                                                                                                                                                                                                                                                                                                                                                                                                                                                                                                                                                                                                                                                                                                                                                                                                                                                                                                                                                                                                                                                                                                                                                                                                                                                                                                                                                                                                                                                                                                                                                                                                                                                                                                                                                |
| Tyres           |               |            |                   |             |                                                                                                                                                                                                                                                                                                                                                                                                                                                                                                                                                                                                                                                                                                                                                                                                                                                                                                                                                                                                                                                                                                                                                                                                                                                                                                                                                                                                                                                                                                                                                                                                                                                                                                                                                                                                                                                                                                                                                                                                                                                                                                                                |
| NSF             |               | FALKEN     |                   | 3.0mm       |                                                                                                                                                                                                                                                                                                                                                                                                                                                                                                                                                                                                                                                                                                                                                                                                                                                                                                                                                                                                                                                                                                                                                                                                                                                                                                                                                                                                                                                                                                                                                                                                                                                                                                                                                                                                                                                                                                                                                                                                                                                                                                                                |
| NSR             |               | FALKEN     |                   | 3.0mm       |                                                                                                                                                                                                                                                                                                                                                                                                                                                                                                                                                                                                                                                                                                                                                                                                                                                                                                                                                                                                                                                                                                                                                                                                                                                                                                                                                                                                                                                                                                                                                                                                                                                                                                                                                                                                                                                                                                                                                                                                                                                                                                                                |
| OSF             |               | FALKEN     |                   | 3.0mm       |                                                                                                                                                                                                                                                                                                                                                                                                                                                                                                                                                                                                                                                                                                                                                                                                                                                                                                                                                                                                                                                                                                                                                                                                                                                                                                                                                                                                                                                                                                                                                                                                                                                                                                                                                                                                                                                                                                                                                                                                                                                                                                                                |
| OSR             |               | FALKEN     |                   | 3.0mm       |                                                                                                                                                                                                                                                                                                                                                                                                                                                                                                                                                                                                                                                                                                                                                                                                                                                                                                                                                                                                                                                                                                                                                                                                                                                                                                                                                                                                                                                                                                                                                                                                                                                                                                                                                                                                                                                                                                                                                                                                                                                                                                                                |
| Spare           | _             |            |                   |             |                                                                                                                                                                                                                                                                                                                                                                                                                                                                                                                                                                                                                                                                                                                                                                                                                                                                                                                                                                                                                                                                                                                                                                                                                                                                                                                                                                                                                                                                                                                                                                                                                                                                                                                                                                                                                                                                                                                                                                                                                                                                                                                                |