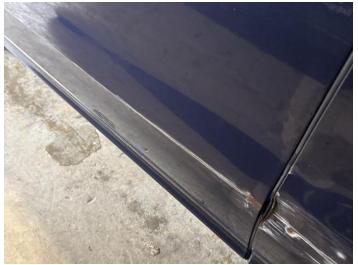

## **Damage Photos**

1: Bonnet Dented With Paint Damage

2: Bumper Front Scratched Over 100mm Thru Paint

3: Wheel nsf Scratched Over 50mm

4: Wing nsf Dented Over 30mm

5: Door nsf Dented With Paint Damage

6: Door nsr Dented With Paint Damage

7: Qtr Panel nsr Dented With Paint Damage

8: Bumper Rear Scratched 25 to 100mm Thru Paint