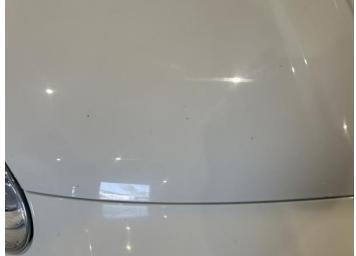

### **Damage Photos**

2: Wing osf Dented Between 10mm + 30mm

3: Sill os Scratched Over 25mm Not Thru Paint

5: Bumper Rear Scratched 25 to 100mm Thru Paint

6: Bumper Front Scratched 25 to 100mm Thru Paint

7: Bonnet Chipped Multiple Chips