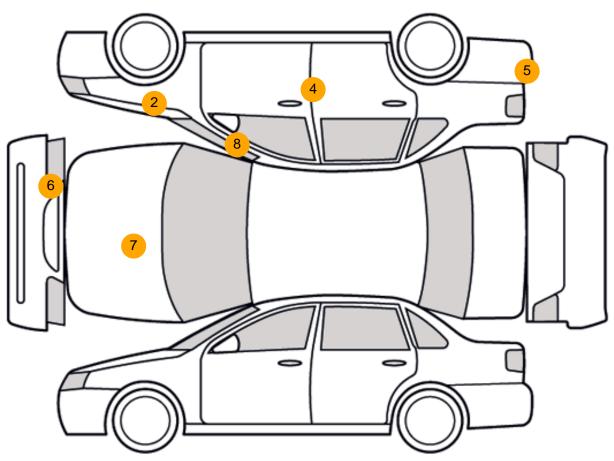

### **Damage Photos**

2: Wing osf Dented Between 10mm + 30mm

3: Sill os Scratched Over 25mm Not Thru Paint

5: Bumper Rear Scratched 25 to 100mm Thru Paint

6: Bumper Front Scratched 25 to 100mm Thru Paint

7: Bonnet Chipped Multiple Chips

Interior

8: A Post os Chipped 1 To 5