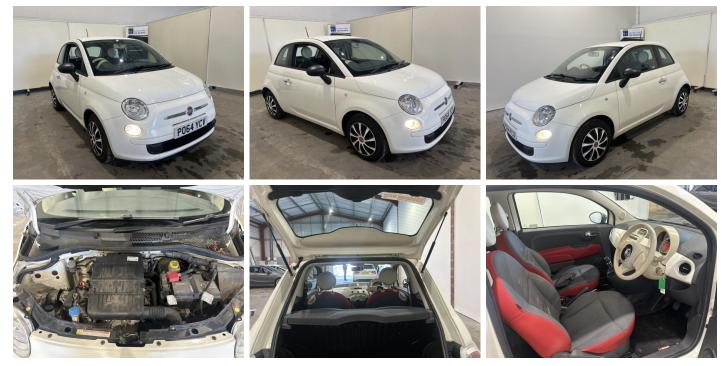

#### **Photos**

## Fiat 500 1.2 Pop 3dr [Start Stop]

| Inspection      |                           | Vehicle    |                   |             | nama      |
|-----------------|---------------------------|------------|-------------------|-------------|-----------|
| Serious Damage? | No                        | VAT        | Margin            |             |           |
|                 |                           | V5         | TBC               | -           |           |
| Details         |                           |            |                   |             |           |
| Reg. date       | 02/09/2014                | VIN        | ZFA3120000J221184 | CAP Average | £1,500.00 |
| Year            | 2014                      | Body Style | Hatchback         | CAP Below   | £1,075.00 |
| Mileage         | 74,252 Miles<br>Warranted | Keys       | 1                 | Gearbox     | MANUAL    |
|                 |                           | MOT Due    | 03/04/2026        | Gears       | 5         |
| Fuel Type       | Petrol                    | CAP Clean  | £1,900.00         | Doors       | 3         |
| Colour          | WHITE                     |            |                   |             | -         |
|                 |                           |            |                   |             |           |