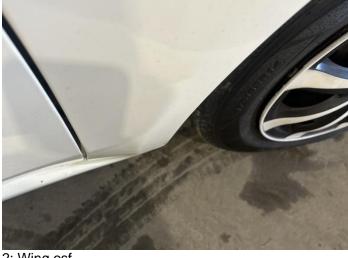

### **Damage Photos**

2: Wing osf Dented Between 10mm + 30mm

3: Sill os Scratched Over 25mm Not Thru Paint

5: Bumper Rear Scratched 25 to 100mm Thru Paint

6: Bumper Front Scratched 25 to 100mm Thru Paint

7: Bonnet Chipped Multiple Chips