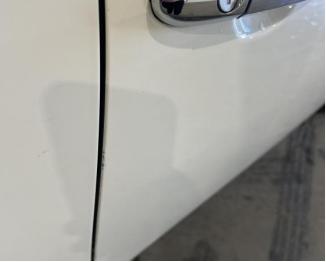

### **Damage Photos**

2: Wing osf Dented Between 10mm + 30mm

3: Sill os Scratched Over 25mm Not Thru Paint

5: Bumper Rear Scratched 25 to 100mm Thru Paint

6: Bumper Front Scratched 25 to 100mm Thru Paint

7: Bonnet Chipped Multiple Chips