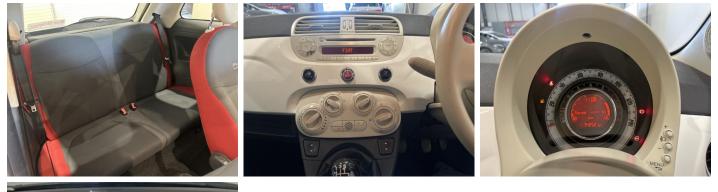

#### **Photos**

## Fiat 500 1.2 Pop 3dr [Start Stop]

| Inspection      |                           | Vehicle    |                   |             | nama      |
|-----------------|---------------------------|------------|-------------------|-------------|-----------|
| Serious Damage? | No                        | VAT        | Margin            |             |           |
|                 |                           | V5         | TBC               | -           |           |
| Details         |                           |            |                   |             |           |
| Reg. date       | 02/09/2014                | VIN        | ZFA3120000J221184 | CAP Average | £1,500.00 |
| Year            | 2014                      | Body Style | Hatchback         | CAP Below   | £1,075.00 |
| Mileage         | 74,252 Miles<br>Warranted | Keys       | 1                 | Gearbox     | MANUAL    |
|                 |                           | MOT Due    | 03/04/2026        | Gears       | 5         |
| Fuel Type       | Petrol                    | CAP Clean  | £1,900.00         | Doors       | 3         |
| Colour          | WHITE                     |            |                   |             | -         |
|                 |                           |            |                   |             |           |