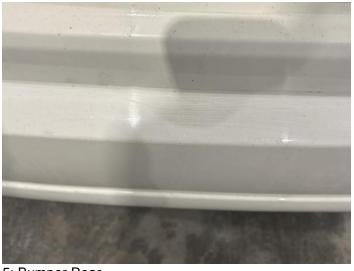

### **Damage Photos**

2: Wing osf Dented Between 10mm + 30mm

3: Sill os Scratched Over 25mm Not Thru Paint

5: Bumper Rear Scratched 25 to 100mm Thru Paint

6: Bumper Front Scratched 25 to 100mm Thru Paint

7: Bonnet Chipped Multiple Chips