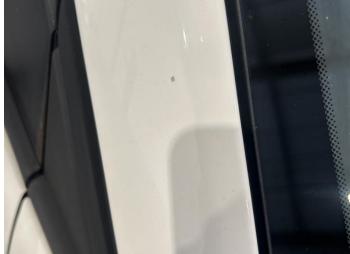

|
| HIFLY  | 5.0mm                     |                                  |
| BUDGET | ОК                        |                                  |
|        | BUDGET<br>BUDGET<br>HIFLY | BUDGET5.0mmBUDGET4.0mmHIFLY5.0mm |

### **Features**

#### • PAS

- Electric door mirrors
  Drivers airbag
  Steel wheels
- Rear wiper
  Front electric windows
  Central locking

- Radio/CD
  Solid Paint
  Remote central locking
- Body coloured bumpers
  ABS
  Cloth seat trim

#### **Photos**







## **Condition Check**



### **Damage Photos**







2: Wing osf Dented Between 10mm + 30mm





3: Sill os Scratched Over 25mm Not Thru Paint





5: Bumper Rear Scratched 25 to 100mm Thru Paint



6: Bumper Front Scratched 25 to 100mm Thru Paint



7: Bonnet Chipped Multiple Chips

Interior



8: A Post os Chipped 1 To 5

#### Vehicle Inspection Report

#### Disclaimer

Photographs, inspection reports and other descriptions are primarily for the use of customers using our LiveBid facility who are not able to attend the sale in person. Those who bid in person must satisfy themselves as to the condition of the vehicle before they bid; we cannot address post-sale issues which rely solely on our reports, descriptions and/or photographs.

Additional fees may apply to some vendors.

Please note buyers rate increase from 01/01/2025

| Engine Runs              | OK | Gearbox 1st and Reverse Test                   | OK |
|--------------------------|----|------------------------------------------------|----|
| Brakes                   | OK | Clutch Slip Test from Static