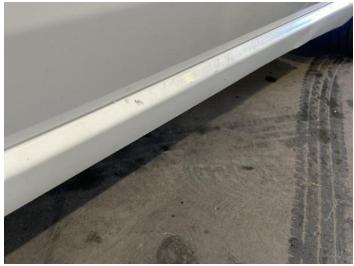

### **Damage Photos**

2: Wing osf Dented Between 10mm + 30mm

3: Sill os Scratched Over 25mm Not Thru Paint

5: Bumper Rear Scratched 25 to 100mm Thru Paint

6: Bumper Front Scratched 25 to 100mm Thru Paint

7: Bonnet Chipped Multiple Chips